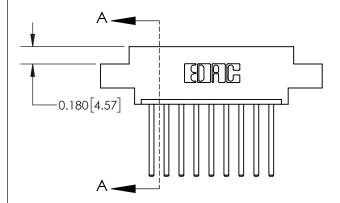

ISSUE NUMBER ORIGINAL

837/887 Series High Temp Card Edge Connector Part Number: 837-009-544-607

**EDAC INC** TORONTO, ONTARIO CANADA

THESE DRAWINGS AND SPECIFICATIONS ARE THE PROPERTY OF EDAC INC.,AND SHALL NOT BE REPRODUCED, OR COPIED OR USED AS THE BASIS FOR THE MANUFACTURE OR SALE OF APPARATUS WITHOUT WRITTEN PERMISSION.