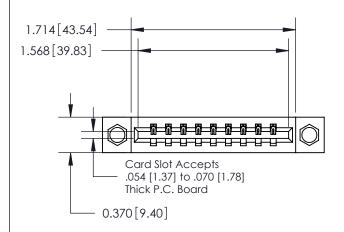

## **Contact Detail**

544-Wire Wrap .050x.025(1.27x0.64) - Tail LG=.750(19.05) .156 [3.96] Contact Spacing x .200 [5.08] Row Spacing

**See Accompanying Page for:** 

**Contact Bend Details** 

THIS IS A C.A.D. GENERATED DRAWING DO NOT MAKE MANUAL REVISIONS TO MASTER.

ISSUE NUMBER ORIGINAL

837/887 Series High Temp Card Edge Connector Part Number: 837-009-544-607

**EDAC INC** TORONTO, ONTARIO CANADA

THESE DRAWINGS AND SPECIFICATIONS ARE THE PROPERTY OF EDAC INC.,AND SHALL NOT BE REPRODUCED, OR COPIED OR USED AS THE BASIS FOR THE MANUFACTURE OR SALE OF APPARATUS WITHOUT WRITTEN PERMISSION.