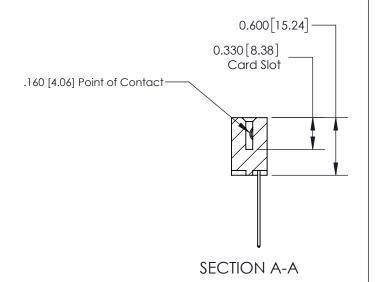

ISSUE NUMBER

ORIGINAL

1

| 837/887 Series High Temp Card Edge Connector<br>Contact Bend Detail |                                                                                                                                     | ACAD REFERENCE NO. | 837 ENG MASTER   |               |
|---------------------------------------------------------------------|-------------------------------------------------------------------------------------------------------------------------------------|--------------------|------------------|---------------|
|                                                                     |                                                                                                                                     | DRAWN: J.LEE       | DATE: OCT. 06/09 |               |
|                                                                     |                                                                                                                                     | CHECKED:           | DATE:            |               |
| EDAC INC                                                            | THESE DRAWINGS AND SPECIFICATIONS ARE THE PROPERTY OF EDAC INC.,AND SHALL NOT BE REPRODUCED, OR COPIED OR USED AS THE BASIS FOR THE | SCALE: NTS         | SHEET            | 2 <b>OF</b> 2 |
| TORONTO, ONTARIO CANADA                                             |                                                                                                                                     | DRAWING NUMBER     | •                | ISSUE         |
| YOUR CONNECTION TO QUALITY & SERVICE                                | MANUFACTURE OR SALE OF APPARATUS WITHOUT WRITTEN PERMISSION.                                                                        | 837 Assembly       |                  | 1             |