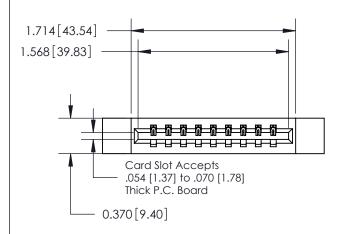

ISSUE NUMBER ORIGINAL

| 0.600[15.24]                 |
|------------------------------|
| 0.330[8.38]<br>Card Slot     |
| .160 [4.06] Point of Contact |
|                              |
| SECTION A-A                  |