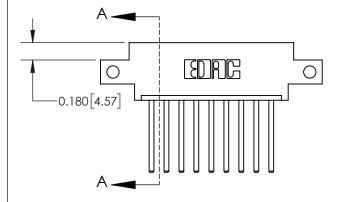

**Mounting Option** 

12-.128 (3.25) Dia. Side Mounting Holes

## **Contact Detail**

544-Wire Wrap .050x.025(1.27x0.64) - Tail LG=.750(19.05) .156 [3.96] Contact Spacing x .200 [5.08] Row Spacing





**See Accompanying Page for:** 

**Contact Bend Details** 

THIS IS A C.A.D. GENERATED DRAWING DO NOT MAKE MANUAL REVISIONS TO MASTER.



ISSUE NUMBER ORIGINAL

| 0.600[15.24]                 |
|------------------------------|
| 0.330[8.38]<br>Card Slot     |
| .160 [4.06] Point of Contact |
|                              |
| SECTION A-A                  |

837/887 Series High Temp Card Edge Connector Part Number: 837-009-544-612

YOUR CONNECTION TO QUALITY & SERVICE

**EDAC INC** TORONTO, ONTARIO CANADA

THESE DRAWINGS AND SPECIFICATIONS ARE THE PROPERTY OF EDAC INC.,AND SHALL NOT BE REPRODUCED, OR COPIED OR USED AS THE BASIS FOR THE MANUFACTURE OR SALE OF APPARATUS WITHOUT WRITTEN PERMISSION.

| ACAD REFERENCE NO. 837 ENG MASTE |                  |  |  |
|------------------------------