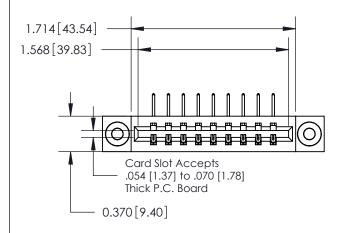

ISSUE NUMBER

1

ORIGINAL

| 837/887 Series High Temp Card Edge Connector |
|----------------------------------------------|
| Part Number: 837-009-558-103                 |

YOUR CONNECTION TO QUALITY & SERVICE

| ACAD REFERENCE NO. | 837 ENG MASTER   |  |  |
|--------------------|------------------|--|--|
| DRAWN: J.LEE       | DATE: OCT. 06/09 |  |  |
| CHECKED:           | DATE:            |  |  |
| SCALE: NTS         | SHEET 1 OF 2     |  |  |
| DRAWING NUMBER     | ISSUE            |  |  |
| 837 Assembly       | 1                |  |  |