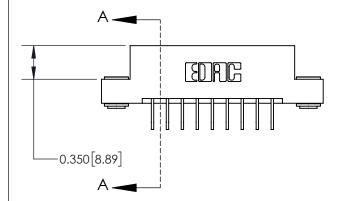

**Mounting Option** 

03-.116 (2.95) I.D. Floating Eyelets

ISSUE NUMBER

1

ORIGINAL

| 837/887 Series High Temp Card Edge Connector |
|----------------------------------------------|
| Part Number: 837-009-558-103                 |

YOUR CONNECTION TO QUALITY & SERVICE

| ACAD REFERENCE NO. | 837 ENG MASTER   |  |  |
|--------------------|------------------|--|--|
| DRAWN: J.LEE       | DATE: OCT. 06/09 |  |  |
| CHECKED:           | DATE:            |  |  |
| SCALE: NTS         | SHEET 1 OF 2     |  |  |
| DRAWING NUMBER     | ISSUE            |  |  |
| 837 Assembly       | 1                |  |  |