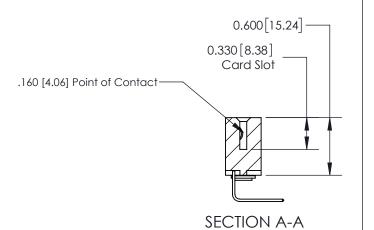

## **Contact Detail**

558-90 Degree Bend (Code 541 Contacts)

.156 [3.96] Contact Spacing x .200 [5.08] Row Spacing

**See Accompanying Page for:** 

**Contact Bend Details** 

THIS IS A C.A.D. GENERATED DRAWING DO NOT MAKE MANUAL REVISIONS TO MASTER.

ISSUE NUMBER

ORIGINAL

1

| 837/887 Series High Temp Card Edge Connector<br>Contact Bend Detail |                                                                                                                                            | ACAD REFERENCE NO. | 837 ENG MASTER   |               |
|---------------------------------------------------------------------|--------------------------------------------------------------------------------------------------------------------------------------------|--------------------|------------------|---------------|
|                                                                     |                                                                                                                                            | DRAWN: J.LEE       | DATE: OCT. 06/09 |               |
|                                                                     |                                                                                                                                            | CHECKED:           | DATE:            |               |
| EDAC INC                                                            | NTARIO  ARE THE PROPERTY OF EDAC INC.,AND SHALL NOT BE REPRODUCED, OR COPIED OR USED AS THE BASIS FOR THE MANUFACTURE OR SALE OF APPARATUS | SCALE: NTS         | SHEET            | 2 <b>OF</b> 2 |
| TORONTO, ONTARIO CANADA                                             |                                                                                                                                            | DRAWING NUMBER     | •                | ISSUE         |
| YOUR CONNECTION TO QUALITY & SERVICE                                |                                                                                                                                            | 837 Assembly       |                  | 1             |