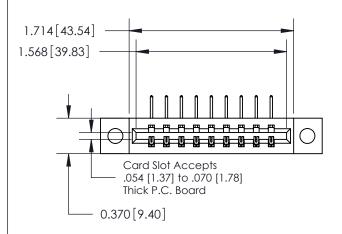

## **Contact Detail**

558-90 Degree Bend (Code 541 Contacts)

.156 [3.96] Contact Spacing x .200 [5.08] Row Spacing

**See Accompanying Page for:** 

**Contact Bend Details** 

THIS IS A C.A.D. GENERATED DRAWING DO NOT MAKE MANUAL REVISIONS TO MASTER.