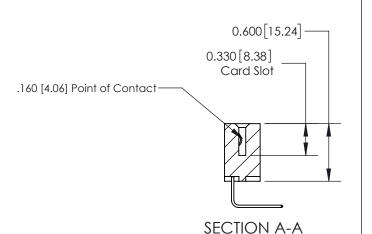

ISSUE NUMBER

ORIGINAL

1

| 837/887 Series High Temp Card Edge Connector<br>Contact Bend Detail |                                                                                                                                                                 | ACAD REFERENCE NO. | 837 ENG MASTER   |       |
|---------------------------------------------------------------------|-----------------------------------------------------------------------------------------------------------------------------------------------------------------|--------------------|------------------|-------|
|                                                                     |                                                                                                                                                                 | DRAWN: J.LEE       | DATE: OCT. 06/09 |       |
|                                                                     |                                                                                                                                                                 | CHECKED:           | DATE:            |       |
| EDAC INC THESE DRAWINGS AND SPECIFICATIONS                          | SCALE: NTS                                                                                                                                                      | SHEET              | 2 <b>OF</b> 2    |       |
| TORONTO, ONTARIO CANADA                                             | ARE THE PROPERTY OF EDAC INC., AND SHALL NOT BE REPRODUCED, OR COPIED OR USED AS THE BASIS FOR THE MANUFACTURE OR SALE OF APPARATUS WITHOUT WRITTEN PERMISSION. | DRAWING NUMBER     | •                | ISSUE |
| YOUR CONNECTION TO QUALITY & SERVICE                                |                                                                                                                                                                 | 837 Assembly       |                  | 1     |