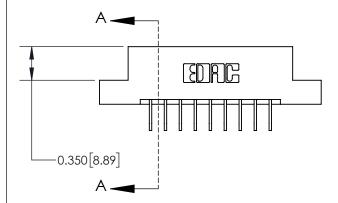

**Mounting Option** 

04-.156 (3.96) Dia. Mounting Holes

## **Contact Detail**

558-90 Degree Bend (Code 541 Contacts)

.156 [3.96] Contact Spacing x .200 [5.08] Row Spacing





**See Accompanying Page for:** 

**Contact Bend Details** 

THIS IS A C.A.D. GENERATED DRAWING DO NOT MAKE MANUAL REVISIONS TO MASTER.



ISSUE NUMBER

ORIGINAL



837/887 Series High Temp Card Edge Connector Part Number: 837-009-558-104

YOUR CONNECTION TO QUALITY & SERVICE

**EDAC INC** TORONTO, ONTARIO CANADA

THESE DRAWINGS AND SPECIFICATIONS ARE THE PROPERTY OF EDAC INC.,AND SHALL NOT BE REPRODUCED, OR COPIED OR USED AS THE BASIS FOR THE MANUFACTURE OR SALE OF APPARATUS WITHOUT WRITTEN PERMISSION.

| ACAD REFERENCE NO. | 837 ENG MASTER   |  |  |
|--------------------|------------------|--|--|
| DRAWN: J.LEE       | DATE: OCT. 06/09 |  |  |
| CHECKED:           | DATE:            |  |  |
| SCALE: NTS         | SHEET 1 OF 2     |  |  |
| DRAWING NUMBER     | ISSUE            |  |  |
|