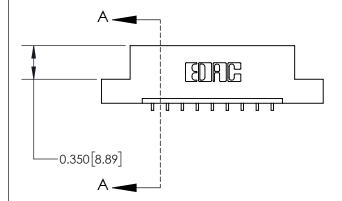

**Mounting Option** 

04-.156 (3.96) Dia. Mounting Holes

## **Contact Detail**

559-90 Degree Bend (Code 541 Contacts)

.156 [3.96] Contact Spacing x .200 [5.08] Row Spacing





**See Accompanying Page for:** 

**Contact Bend Details** 

THIS IS A C.A.D. GENERATED DRAWING DO NOT MAKE MANUAL REVISIONS TO MASTER.



ISSUE NUMBER

ORIGINAL

1

|                              | 0.600[15.24]              |
|------------------------------|---------------------------|
|                              | 0.330 [8.38]<br>Card Slot |
| .160 [4.06] Point of Contact |                           |
|                              |                           |
|                              | SECTION A-A               |

| 837/887 Series High Temp Card Edge Connector |
|----------------------------------------------|
| Part Number: 837-009-559-104                 |

YOUR CONNECTION TO QUALITY & SERVICE

**EDAC INC** TORONTO, ONTARIO CANADA

THESE DRAWINGS AND SPECIFICATIONS ARE THE