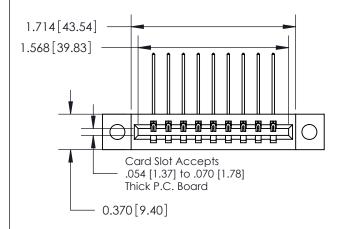

ISSUE NUMBER

ORIGINAL

1

|                              | 0.600[15.24]              |
|------------------------------|---------------------------|
|                              | 0.330 [8.38]<br>Card Slot |
| .160 [4.06] Point of Contact |                           |
|                              |                           |
|                              | SECTION A-A               |

| 837/887 Series High Temp Card Edge Connector |
|----------------------------------------------|
| Part Number: 837-009-559-104                 |

YOUR CONNECTION TO QUALITY & SERVICE

**EDAC INC** TORONTO, ONTARIO CANADA