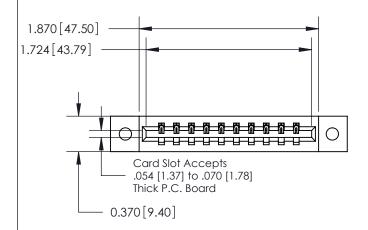

ISSUE NUMBER ORIGINAL

837/887 Series High Temp Card Edge Connector Part Number: 837-010-500-102

YOUR CONNECTION TO QUALITY & SERVICE

**EDAC INC** TORONTO, ONTARIO CANADA

THESE DRAWINGS AND SPECIFICATIONS ARE THE PROPERTY OF EDAC INC., AND SHALL NOT BE REPRODUCED, OR COPIED OR USED AS THE BASIS FOR THE MANUFACTURE OR SALE OF APPARATUS WITHOUT WRITTEN PERMISSION.