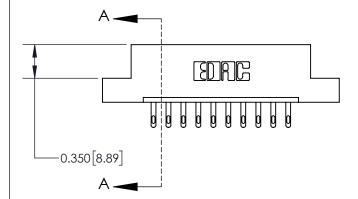

**Mounting Option** 

02-.128 (3.25) Dia. Mounting Holes

## **Contact Detail**

500-Wire Hole .050x.025(1.27x0.64) - Tail LG=.260(6.60) .156 [3.96] Contact Spacing x .200 [5.08] Row Spacing





**See Accompanying Page for: Contact Bend Details** 

THIS IS A C.A.D. GENERATED DRAWING DO NOT MAKE MANUAL REVISIONS TO MASTER.



ISSUE NUMBER ORIGINAL



837/887 Series High Temp Card Edge Connector Part Number: 837-010-500-102

YOUR CONNECTION TO QUALITY & SERVICE

**EDAC INC** TORONTO, ONTARIO CANADA

THESE DRAWINGS AND SPECIFICATIONS ARE THE PROPERTY OF EDAC INC., AND SHALL NOT BE REPRODUCED, OR COPIED OR USED AS THE BASIS FOR THE MANUFACTURE OR SALE OF APPARATUS WITHOUT WRITTEN PERMISSION.

| ACAD REFERENCE NO. | 837 ENG MASTER   |  |  |
|--------------------|------------------|--|--|
| DRAWN: J.LEE       | DATE: OCT. 06/09 |  |  |
| CHECKED:           | DATE:            |  |  |
| SCALE: NTS         | SHEET 1 OF 2     |  |  |
| DRAWING NUMBER     | ISSUE            |  |  |
| 837 A