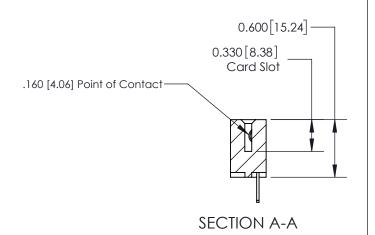

## **Contact Detail**

500-Wire Hole .050x.025(1.27x0.64) - Tail LG=.260(6.60) .156 [3.96] Contact Spacing x .200 [5.08] Row Spacing

**See Accompanying Page for: Contact Bend Details** 

THIS IS A C.A.D. GENERATED DRAWING DO NOT MAKE MANUAL REVISIONS TO MASTER.