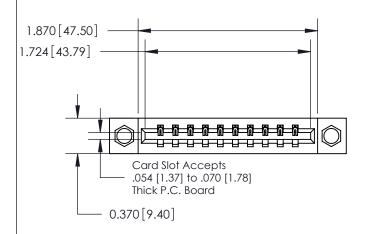

**Mounting Option** 

08-#4-40 Unified Threaded Inserts

## **Contact Detail**

523-P.C. Tail .025 Sq.(0.64 Sq.) - Tail LG=.390(9.91) .156 [3.96] Contact Spacing x .200 [5.08] Row Spacing

**See Accompanying Page for:** 

**Contact Bend Details** 

THIS IS A C.A.D. GENERATED DRAWING DO NOT MAKE MANUAL REVISIONS TO MASTER.

ISSUE NUMBER

ORIGINAL

|                              | 0.600[15.24]              |
|------------------------------|---------------------------|
|                              | 0.330 [8.38]<br>Card Slot |
| .160 [4.06] Point of Contact | Cara ordi                 |
|                              |                           |
|                              |                           |
|                              |                           |
|                              |                           |
|                              | U                         |
| :                            | SECTION A-A               |

| 837/887 Series High Temp Card Edge Connector |
|----------------------------------------------|
| Part Number: 837-010-523-608                 |

YOUR CONNECTION TO QUALITY & SERVICE

**EDAC INC** TORONTO, ONTARIO CANADA