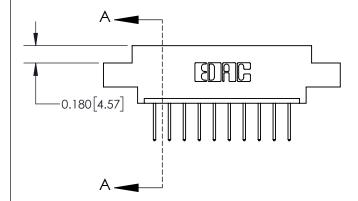

ISSUE NUMBER

ORIGINAL

1

| 837/887 Series High Temp Card Edge Connector<br>Contact Bend Detail |                                                                                                                                                               | ACAD REFERENCE NO. | 837 ENG MASTER   |       |
|---------------------------------------------------------------------|---------------------------------------------------------------------------------------------------------------------------------------------------------------|--------------------|------------------|-------|
|                                                                     |                                                                                                                                                               | DRAWN: J.LEE       | DATE: OCT. 06/09 |       |
|                                                                     |                                                                                                                                                               | CHECKED:           | DATE:            |       |
| EDAC INC THESE DRAWINGS AND SPECIFICATIONS                          | SCALE: NTS                                                                                                                                                    | SHEET              | 2 <b>OF</b> 2    |       |
| TORONTO, ONTARIO CANADA                                             | ARE THE PROPERTY OF EDAC INC.,AND SHALL NOT BE REPRODUCED,OR COPIED OR USED AS THE BASIS FOR THE MANUFACTURE OR SALE OF APPARATUS WITHOUT WRITTEN PERMISSION. | DRAWING NUMBER     | •                | ISSUE |
| YOUR CONNECTION TO QUALITY & SERVICE                                |                                                                                                                                                               | 837 Assembly       |                  | 1     |