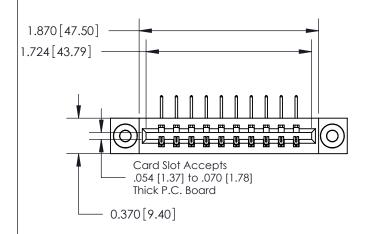

**Mounting Option** 

03-.116 (2.95) I.D. Floating Eyelets

| 837/887 Series High Temp Card Edge Connector |
|----------------------------------------------|
| Part Number: 837-010-558-603                 |

YOUR CONNECTION TO QUALITY & SERVICE

**EDAC INC** TORONTO, ONTARIO CANADA