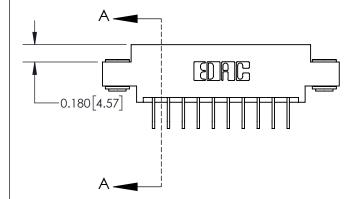

ISSUE NUMBER

ORIGINAL

|                              | 0.600[15.24]              |
|------------------------------|---------------------------|
|                              | 0.330 [8.38]<br>Card Slot |
| .160 [4.06] Point of Contact |                           |
|                              |                           |
|                              |                           |
|                              |                           |
|                              |                           |
|                              | SECTION A-A               |

| 837/887 Series High Temp Card Edge Connector |
|----------------------------------------------|
| Part Number: 837-010-558-603                 |

YOUR CONNECTION TO QUALITY & SERVICE

**EDAC INC** TORONTO, ONTARIO CANADA