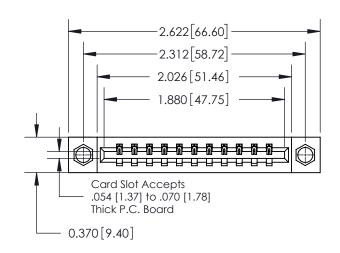

ACAD REFERENCE NO. 837 ENG MASTER DRAWN: J.LEE DATE: OCT. 06/09 CHECKED: DATE: SHEET 1 OF 2 SCALE: NTS DRAWING NUMBER **ISSUE** 

837 Assembly

SECTION A-A

ISSUE NUMBER

ORIGINAL

THIS IS A C.A.D. GENERATED DRAWING DO NOT MAKE MANUAL REVISIONS TO MASTER.