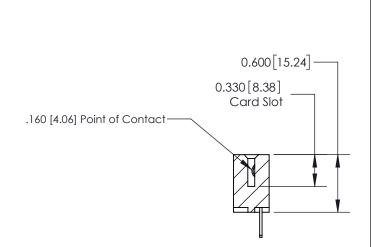

ISSUE NUMBER

ORIGINAL

1

| 837/887 Series High Temp Co          | ACAD REFERENCE NO.                                                                                                                   | 837 ENG MASTER   |       |               |
|--------------------------------------|--------------------------------------------------------------------------------------------------------------------------------------|------------------|-------|---------------|
| Contact Bend Detail                  | DRAWN: J.LEE                                                                                                                         | DATE: OCT. 06/09 |       |               |
| Corridor bend Defail                 | CHECKED:                                                                                                                             | DATE:            |       |               |
| EDAC INC                             | THESE DRAWINGS AND SPECIFICATIONS ARE THE PROPERTY OF EDAC INC., AND SHALL NOT BE REPRODUCED, OR COPIED OR USED AS THE BASIS FOR THE | SCALE: NTS       | SHEET | 2 <b>OF</b> 2 |
| TORONTO, ONTARIO CANADA              |                                                                                                                                      | DRAWING NUMBER   | •     | ISSUE         |
| YOUR CONNECTION TO QUALITY & SERVICE | MANUFACTURE OR SALE OF APPARATUS WITHOUT WRITTEN PERMISSION.                                                                         | 837 Assembly     |       | 1             |