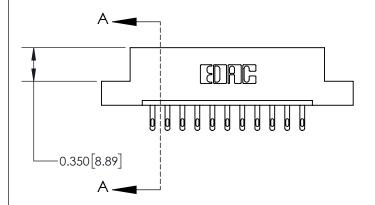

ACAD REFERENCE NO. 837 ENG MASTER DRAWN: J.LEE DATE: OCT. 06/09 CHECKED: DATE: SHEET 1 OF 2 SCALE: NTS DRAWING NUMBER **ISSUE** 

837 Assembly

SECTION A-A

ISSUE NUMBER

ORIGINAL

THIS IS A C.A.D. GENERATED DRAWING DO NOT MAKE MANUAL REVISIONS TO MASTER.