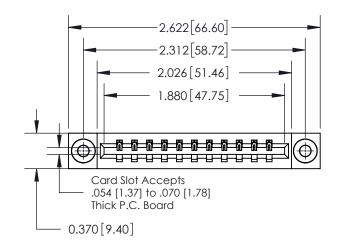

**Mounting Option** 

03-.116 (2.95) I.D. Floating Eyelets

## **Contact Detail**

520-P.C. Tail .030x.018(0.76x0.46) - Tail LG=.175(4.45) .156 [3.96] Contact Spacing x .200 [5.08] Row Spacing

**See Accompanying Page for: Contact Bend Details** 

THIS IS A C.A.D. GENERATED DRAWING DO NOT MAKE MANUAL REVISIONS TO MASTER.