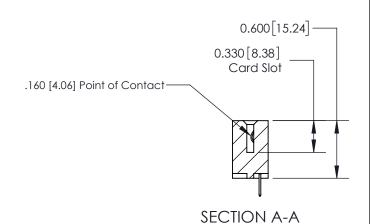

## **Contact Detail**

520-P.C. Tail .030x.018(0.76x0.46) - Tail LG=.175(4.45) .156 [3.96] Contact Spacing x .200 [5.08] Row Spacing

**See Accompanying Page for: Contact Bend Details** 

THIS IS A C.A.D. GENERATED DRAWING DO NOT MAKE MANUAL REVISIONS TO MASTER.