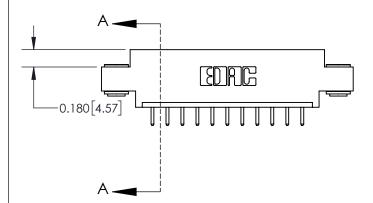

**Mounting Option** 

03-.116 (2.95) I.D. Floating Eyelets

## **Contact Detail**

520-P.C. Tail .030x.018(0.76x0.46) - Tail LG=.175(4.45) .156 [3.96] Contact Spacing x .200 [5.08] Row Spacing

**See Accompanying Page for: Contact Bend Details** 

THIS IS A C.A.D. GENERATED DRAWING DO NOT MAKE MANUAL REVISIONS TO MASTER.