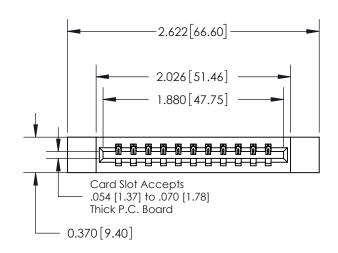

## **Contact Detail**

520-P.C. Tail .030x.018(0.76x0.46) - Tail LG=.175(4.45) .156 [3.96] Contact Spacing x .200 [5.08] Row Spacing

**See Accompanying Page for: Contact Bend Details** 

THIS IS A C.A.D. GENERATED DRAWING DO NOT MAKE MANUAL REVISIONS TO MASTER.

**Mounting Option** 

12-.128 (3.25) Dia. Side Mounting Holes