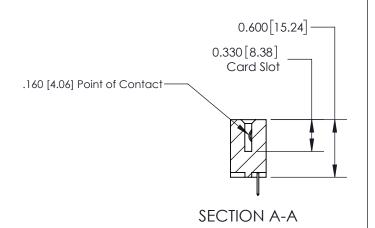

## **Contact Detail**

520-P.C. Tail .030x.018(0.76x0.46) - Tail LG=.175(4.45) .156 [3.96] Contact Spacing x .200 [5.08] Row Spacing

**See Accompanying Page for: Contact Bend Details** 

THIS IS A C.A.D. GENERATED DRAWING DO NOT MAKE MANUAL REVISIONS TO MASTER.