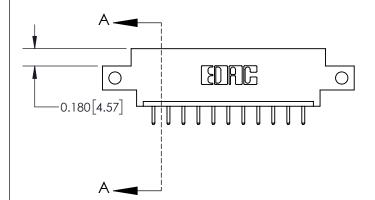

**Mounting Option** 

12-.128 (3.25) Dia. Side Mounting Holes

## **Contact Detail**

520-P.C. Tail .030x.018(0.76x0.46) - Tail LG=.175(4.45) .156 [3.96] Contact Spacing x .200 [5.08] Row Spacing

**See Accompanying Page for: Contact Bend Details** 

THIS IS A C.A.D. GENERATED DRAWING DO NOT MAKE MANUAL REVISIONS TO MASTER.