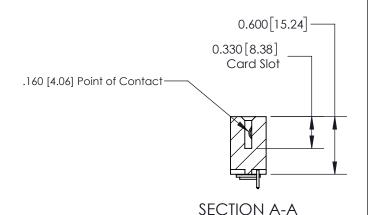

## **Contact Detail**

521-P.C. Tail .025 Sq.(0.64 Sq.) - Tail LG=.150(3.81) .156 [3.96] Contact Spacing x .200 [5.08] Row Spacing

THIS IS A C.A.D. GENERATED DRAWING DO NOT MAKE MANUAL REVISIONS TO MASTER.