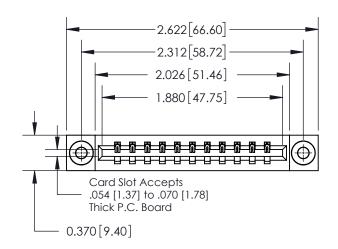

**Mounting Option** 

03-.116 (2.95) I.D. Floating Eyelets

## **Contact Detail**

521-P.C. Tail .025 Sq.(0.64 Sq.) - Tail LG=.150(3.81) .156 [3.96] Contact Spacing x .200 [5.08] Row Spacing





THIS IS A C.A.D. GENERATED DRAWING DO NOT MAKE MANUAL REVISIONS TO MASTER.



ISSUE NUMBER ORIGINAL



837/887 Series High Temp Card Edge Connector Part Number: 837-011-521-103

YOUR CONNECTION TO QUALITY & SERVICE

**EDAC INC** TORONTO, ONTARIO CANADA

THESE DRAWINGS AND SPECIFICATIONS ARE THE PROPERTY OF EDAC INC.,AND SHALL NOT BE REPRODUCED, OR COPIED OR USED AS THE BASIS FOR THE MANUFACTURE OR SALE OF APPARATUS WITHOUT WRITTEN PERMISSION.

ACAD REFERENCE NO. 837 ENG MASTER DRAWN: J.LEE DATE: OCT. 06/09 CHECKED: DATE: SHEET 1 OF 2 SCALE: NTS DRAWING NUMBER **ISSUE** 837 Assembly

See Accompanying Page for: **Contact Bend Details** 



ISSUE NUMBER

ORIGINAL

1



| 837/887 Series High Temp Card Edge Connector<br>Contact Bend Detail |