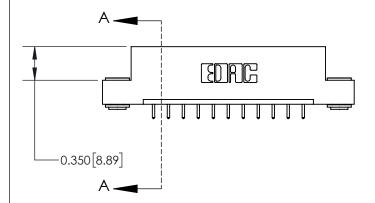

## **Contact Detail**

521-P.C. Tail .025 Sq.(0.64 Sq.) - Tail LG=.150(3.81) .156 [3.96] Contact Spacing x .200 [5.08] Row Spacing

THIS IS A C.A.D. GENERATED DRAWING DO NOT MAKE MANUAL REVISIONS TO MASTER.