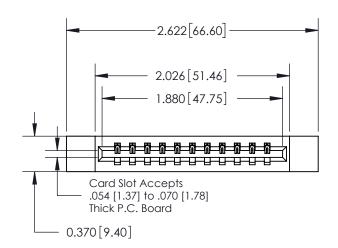

ISSUE NUMBER

ORIGINAL

837/887 Series High Temp Card Edge Connector Part Number: 837-011-521-112

YOUR CONNECTION TO QUALITY & SERVICE

**EDAC INC** TORONTO, ONTARIO CANADA

THESE DRAWINGS AND SPECIFICATIONS ARE THE PROPERTY OF EDAC INC.,AND SHALL NOT BE REPRODUCED, OR COPIED OR USED AS THE BASIS FOR THE MANUFACTURE OR SALE OF APPARATUS WITHOUT WRITTEN PERMISSION.