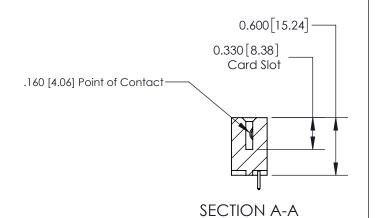

## **Contact Detail**

521-P.C. Tail .025 Sq.(0.64 Sq.) - Tail LG=.150(3.81) .156 [3.96] Contact Spacing x .200 [5.08] Row Spacing

THIS IS A C.A.D. GENERATED DRAWING DO NOT MAKE MANUAL REVISIONS TO MASTER.