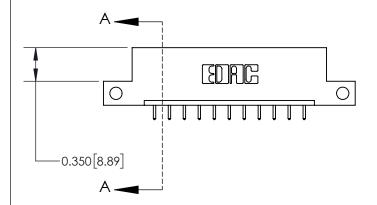

**Mounting Option** 

12-.128 (3.25) Dia. Side Mounting Holes

ISSUE NUMBER

ORIGINAL

837/887 Series High Temp Card Edge Connector Part Number: 837-011-521-112

YOUR CONNECTION TO QUALITY & SERVICE

**EDAC INC** TORONTO, ONTARIO CANADA

THESE DRAWINGS AND SPECIFICATIONS ARE THE PROPERTY OF EDAC INC.,AND SHALL NOT BE REPRODUCED, OR COPIED OR USED AS THE BASIS FOR THE MANUFACTURE OR SALE OF APPARATUS WITHOUT WRITTEN PERMISSION.