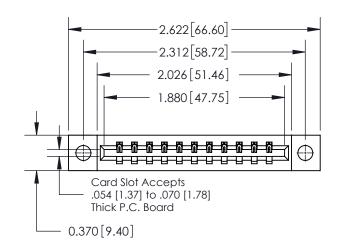

**Mounting Option** 

04-.156 (3.96) Dia. Mounting Holes

## **Contact Detail**

523-P.C. Tail .025 Sq.(0.64 Sq.) - Tail LG=.390(9.91) .156 [3.96] Contact Spacing x .200 [5.08] Row Spacing





**See Accompanying Page for: Contact Bend Details** 

THIS IS A C.A.D. GENERATED DRAWING DO NOT MAKE MANUAL REVISIONS TO MASTER.



ISSUE NUMBER

ORIGINAL



| 837/887 Series High Temp Card Edge Connector |
|----------------------------------------------|
| Part Number: 837-011-523-604                 |

YOUR CONNECTION TO QUALITY & SERVICE

**EDAC INC** TORONTO, ONTARIO CANADA

THESE DRAWINGS AND SPECIFICATIONS ARE THE PROPERTY OF EDAC INC.,AND SHALL NOT BE REPRODUCED, OR COPIED OR USED AS THE BASIS FOR THE MANUFACTURE OR SALE OF APPARATUS WITHOUT WRITTEN PERMISSION.

| ACAD REFERENCE NO. 837 ENG MAST |                  |  |  |
|---------------------------------|------------------|--|--|
| DRAWN: J.LEE                    | DATE: OCT. 06/09 |  |  |
| CHECKED:                        | D