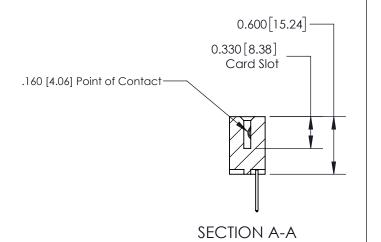

## **Contact Detail**

523-P.C. Tail .025 Sq.(0.64 Sq.) - Tail LG=.390(9.91) .156 [3.96] Contact Spacing x .200 [5.08] Row Spacing

**See Accompanying Page for: Contact Bend Details** 

THIS IS A C.A.D. GENERATED DRAWING DO NOT MAKE MANUAL REVISIONS TO MASTER.