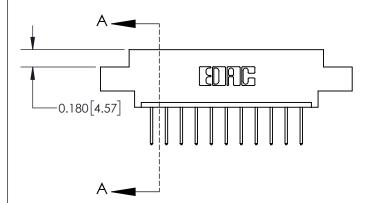

## **Contact Detail**

523-P.C. Tail .025 Sq.(0.64 Sq.) - Tail LG=.390(9.91) .156 [3.96] Contact Spacing x .200 [5.08] Row Spacing

**See Accompanying Page for: Contact Bend Details** 

THIS IS A C.A.D. GENERATED DRAWING DO NOT MAKE MANUAL REVISIONS TO MASTER.