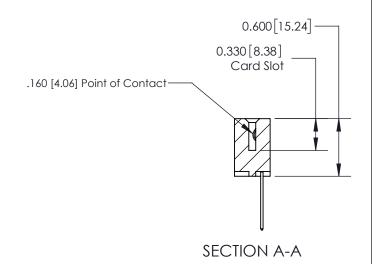

## **Contact Detail**

540-Wire Wrap .025 Sq.(0.64 Sq.) - Tail LG=.560(14.22) .156 [3.96] Contact Spacing x .200 [5.08] Row Spacing

**See Accompanying Page for:** 

**Contact Bend Details** 

THIS IS A C.A.D. GENERATED DRAWING DO NOT MAKE MANUAL REVISIONS TO MASTER.