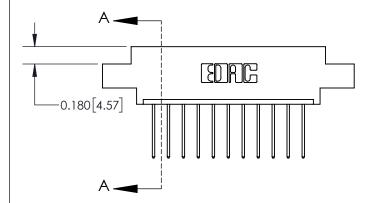

**Mounting Option** 

02-.128 (3.25) Dia. Mounting Holes

## **Contact Detail**

540-Wire Wrap .025 Sq.(0.64 Sq.) - Tail LG=.560(14.22) .156 [3.96] Contact Spacing x .200 [5.08] Row Spacing





**See Accompanying Page for:** 

**Contact Bend Details** 

THIS IS A C.A.D. GENERATED DRAWING DO NOT MAKE MANUAL REVISIONS TO MASTER.



ISSUE NUMBER

ORIGINAL



| 837/887 Series High Temp Card Edge Connecto | O |
|---------------------------------------------|---|
| Part Number: 837-011-540-602                |   |

YOUR CONNECTION TO QUALITY & SERVICE

**EDAC INC** TORONTO, ONTARIO CANADA

THESE DRAWINGS AND SPECIFICATIONS ARE THE PROPERTY OF EDAC INC.,AND SHALL NOT BE REPRODUCED, OR COPIED OR USED AS THE BASIS FOR THE MANUFACTURE OR SALE OF APPARATUS WITHOUT WRITTEN PERMISSION.

| ACAD REFERENCE NO. 837 ENG MASTE |                  |  |  |
|----------------------------------|------------------|--|--|
| DRAWN: J.LEE                     | DATE: OCT. 06/09 |  |  |
| CHECKED: