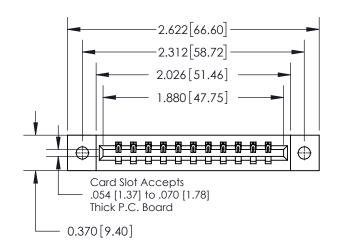

**Mounting Option** 

02-.128 (3.25) Dia. Mounting Holes

ISSUE NUMBER

ORIGINAL

| 837/887 Series High Temp Card Edge Connecto | O |
|---------------------------------------------|---|
| Part Number: 837-011-540-602                |   |

YOUR CONNECTION TO QUALITY & SERVICE