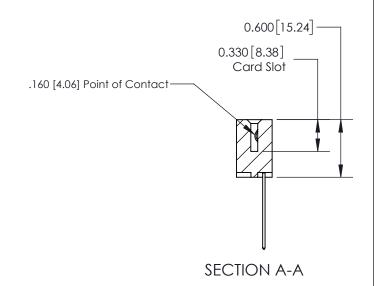

## **Contact Detail**

541-Wire Wrap .025 Sq.(0.64 Sq.) - Tail LG=.750(19.05) .156 [3.96] Contact Spacing x .200 [5.08] Row Spacing

**See Accompanying Page for:** 

**Contact Bend Details** 

THIS IS A C.A.D. GENERATED DRAWING DO NOT MAKE MANUAL REVISIONS TO MASTER.