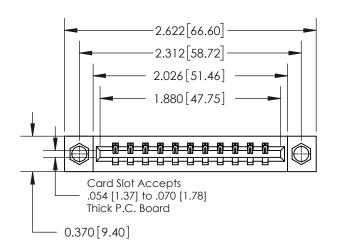

## **Mounting Option**

08-#4-40 Unified Threaded Inserts

## **Contact Detail**

541-Wire Wrap .025 Sq.(0.64 Sq.) - Tail LG=.750(19.05) .156 [3.96] Contact Spacing x .200 [5.08] Row Spacing

**See Accompanying Page for:** 

**Contact Bend Details** 

THIS IS A C.A.D. GENERATED DRAWING DO NOT MAKE MANUAL REVISIONS TO MASTER.