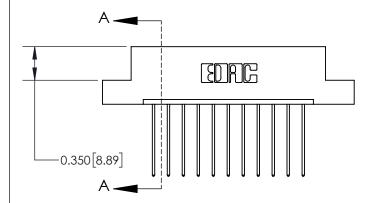

## **Mounting Option**

08-#4-40 Unified Threaded Inserts

## **Contact Detail**

541-Wire Wrap .025 Sq.(0.64 Sq.) - Tail LG=.750(19.05) .156 [3.96] Contact Spacing x .200 [5.08] Row Spacing

**See Accompanying Page for:** 

**Contact Bend Details** 

THIS IS A C.A.D. GENERATED DRAWING DO NOT MAKE MANUAL REVISIONS TO MASTER.