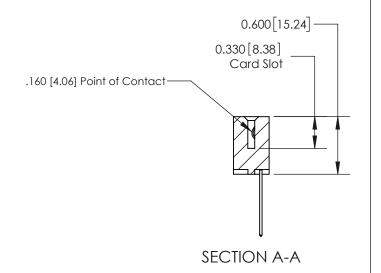

## **Contact Detail**

542-Wire Wrap .025 Sq.(0.64 Sq.) - Tail LG=.645(16.38) .156 [3.96] Contact Spacing x .200 [5.08] Row Spacing

**See Accompanying Page for:** 

**Contact Bend Details** 

THIS IS A C.A.D. GENERATED DRAWING DO NOT MAKE MANUAL REVISIONS TO MASTER.