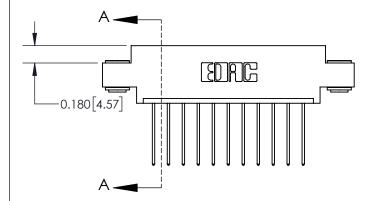

ISSUE NUMBER

ORIGINAL

837/887 Series High Temp Card Edge Connector Part Number: 837-011-542-603

**EDAC INC** TORONTO, ONTARIO CANADA

THESE DRAWINGS AND SPECIFICATIONS ARE THE PROPERTY OF EDAC INC., AND SHALL NOT BE REPRODUCED,OR COPIED OR USED AS THE BASIS FOR THE MANUFACTURE OR SALE OF APPARATUS WITHOUT WRITTEN PERMISSION.