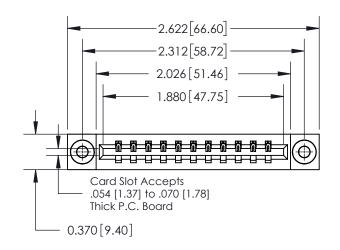

**Mounting Option** 

03-.116 (2.95) I.D. Floating Eyelets

ISSUE NUMBER

ORIGINAL

837/887 Series High Temp Card Edge Connector Part Number: 837-011-542-603

**EDAC INC** TORONTO, ONTARIO CANADA

THESE DRAWINGS AND SPECIFICATIONS ARE THE PROPERTY OF EDAC INC., AND SHALL NOT BE REPRODUCED,OR COPIED OR USED AS THE BASIS FOR THE MANUFACTURE OR SALE OF APPARATUS WITHOUT WRITTEN PERMISSION.