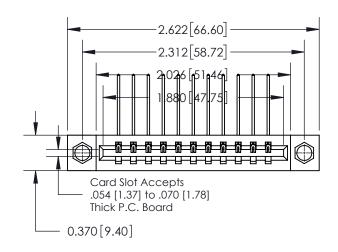

**Mounting Option** 

08-#4-40 Unified Threaded Inserts

## **Contact Detail**

559-90 Degree Bend (Code 541 Contacts) .156 [3.96] Contact Spacing x .200 [5.08] Row Spacing





**See Accompanying Page for: Contact Bend Details** 

THIS IS A C.A.D. GENERATED DRAWING DO NOT MAKE MANUAL REVISIONS TO MASTER.



ISSUE NUMBER

ORIGINAL

1



| 837/887 Series High Temp Card Edge Connector |
|----------------------------------------------|
| Part Number: 837-011-559-608                 |



**EDAC INC** TORONTO, ONTARIO CANADA

THESE DRAWINGS AND SPECIFICATIONS ARE THE PROPERTY OF EDAC INC., AND SHALL NOT BE REPRODUCED, OR COPIED OR USED AS THE BASIS FOR THE MANUFACTURE OR SALE OF APPARATUS WITHOUT WRITTEN PERMISSION.

| CAD REFERENCE NO. 837 ENG MASTE |                  |  |  |
|---------------------------------|------------------|--|--|
| DRAWN: J.LEE                    | DATE: OCT. 06/09 |  |  |
| CHECKED:                        | DATE:            |  |  |
| SCALE: