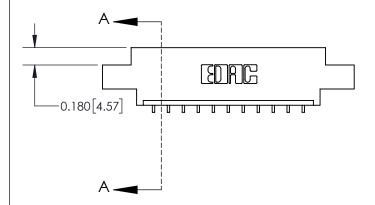

ISSUE NUMBER

ORIGINAL

1

| 837/887 Series High Temp Card Edge Connector |
|----------------------------------------------|
| Part Number: 837-011-559-608                 |

**EDAC INC** TORONTO, ONTARIO CANADA