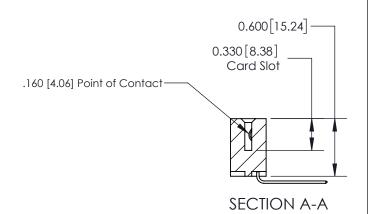

## **Contact Detail**

559-90 Degree Bend (Code 541 Contacts) .156 [3.96] Contact Spacing x .200 [5.08] Row Spacing

**See Accompanying Page for: Contact Bend Details** 

THIS IS A C.A.D. GENERATED DRAWING DO NOT MAKE MANUAL REVISIONS TO MASTER.