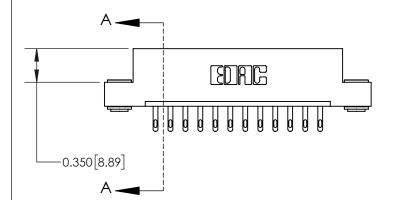

**Mounting Option** 

03-.116 (2.95) I.D. Floating Eyelets

## **Contact Detail**

500-Wire Hole .050x.025(1.27x0.64) - Tail LG=.260(6.60) .156 [3.96] Contact Spacing x .200 [5.08] Row Spacing





THIS IS A C.A.D. GENERATED DRAWING DO NOT MAKE MANUAL REVISIONS TO MASTER.



ISSUE NUMBER ORIGINAL



837/887 Series High Temp Card Edge Connector Part Number: 837-012-500-103

YOUR CONNECTION TO QUALITY & SERVICE

**EDAC INC** TORONTO, ONTARIO CANADA

THESE DRAWINGS AND SPECIFICATIONS ARE THE PROPERTY OF EDAC INC., AND SHALL NOT BE REPRODUCED, OR COPIED OR USED AS THE BASIS FOR THE MANUFACTURE OR SALE OF APPARATUS WITHOUT WRITTEN PERMISSION.

| ACAD REFERENCE NO. 837 ENG MASTI |                  |  |  |
|----------------------------------|------------------|--|--|
| DRAWN: J.LEE                     | DATE: OCT. 06/09 |  |  |
| CHECKED:                         | DATE:            |  |  |
| SCALE: NTS                       | SHEET 1 OF 2     |  |  |
| DRAWING NUMBER                   | IS