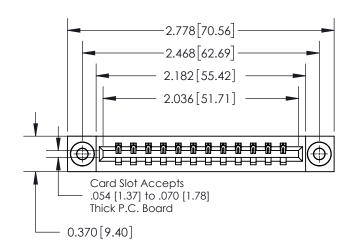

**Mounting Option** 

03-.116 (2.95) I.D. Floating Eyelets

## **Contact Detail**

500-Wire Hole .050x.025(1.27x0.64) - Tail LG=.260(6.60) .156 [3.96] Contact Spacing x .200 [5.08] Row Spacing

THIS IS A C.A.D. GENERATED DRAWING DO NOT MAKE MANUAL REVISIONS TO MASTER.