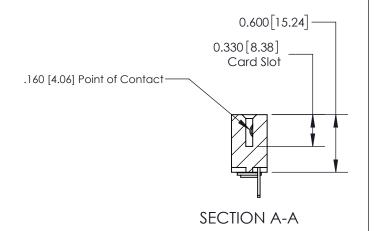

## **Contact Detail**

500-Wire Hole .050x.025(1.27x0.64) - Tail LG=.260(6.60) .156 [3.96] Contact Spacing x .200 [5.08] Row Spacing

THIS IS A C.A.D. GENERATED DRAWING DO NOT MAKE MANUAL REVISIONS TO MASTER.