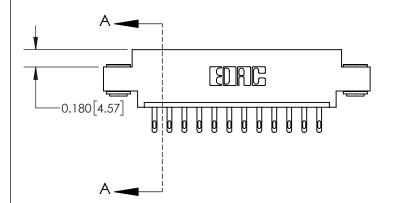

ISSUE NUMBER

ORIGINAL

1

| 837/887 Series High Temp Card Edge Connector<br>Contact Bend Detail |                                                              | ACAD REFERENCE NO. | 837 ENG MASTER   |               |
|---------------------------------------------------------------------|--------------------------------------------------------------|--------------------|------------------|---------------|
|                                                                     |                                                              | DRAWN: J.LEE       | DATE: OCT. 06/09 |               |
|                                                                     |                                                              | CHECKED:           | DATE:            |               |
| EDAC INC                                                            | ARE THE PROPERTY OF EDAC INC. AND                            | SCALE: NTS         | SHEET            | 2 <b>OF</b> 2 |
| TORONTO, ONTARIO                                                    |                                                              | DRAWING NUMBER     | •                | ISSUE         |
| YOUR CONNECTION TO QUALITY & SERVICE                                | MANUFACTURE OR SALE OF APPARATUS WITHOUT WRITTEN PERMISSION. | 837 Assembly       |                  | 1             |