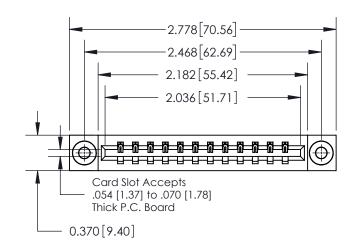

ISSUE NUMBER ORIGINAL

0.600 [15.24] 0.330[8.38] Card Slot .160 [4.06] Point of Contact SECTION A-A

**See Accompanying Page for: Contact Bend Details** 

837/887 Series High Temp Card Edge Connector Part Number: 837-012-500-603