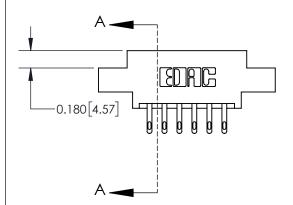

## **Contact Detail**

500-Wire Hole .050x.025(1.27x0.64) - Tail LG=.260(6.60) .156 [3.96] Contact Spacing x .200 [5.08] Row Spacing

**See Accompanying Page for:** 

**Contact Bend Details** 

THIS IS A C.A.D. GENERATED DRAWING DO NOT MAKE MANUAL REVISIONS TO MASTER.