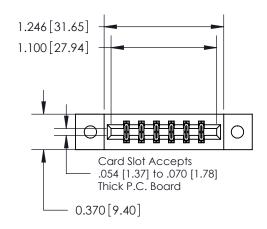

**Mounting Option** 

02-.128 (3.25) Dia. Mounting Holes

## **Contact Detail**

500-Wire Hole .050x.025(1.27x0.64) - Tail LG=.260(6.60) .156 [3.96] Contact Spacing x .200 [5.08] Row Spacing

**See Accompanying Page for:** 

**Contact Bend Details** 

THIS IS A C.A.D. GENERATED DRAWING DO NOT MAKE MANUAL REVISIONS TO MASTER.