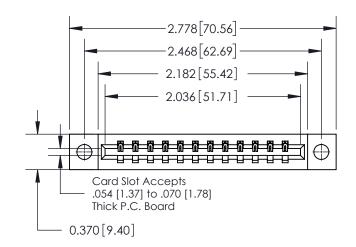

**Mounting Option** 

04-.156 (3.96) Dia. Mounting Holes

## **Contact Detail**

520-P.C. Tail .030x.018(0.76x0.46) - Tail LG=.175(4.45) .156 [3.96] Contact Spacing x .200 [5.08] Row Spacing





THIS IS A C.A.D. GENERATED DRAWING DO NOT MAKE MANUAL REVISIONS TO MASTER.



ISSUE NUMBER ORIGINAL



837/887 Series High Temp Card Edge Connector Part Number: 837-012-520-604

YOUR CONNECTION TO QUALITY & SERVICE

**EDAC INC** TORONTO, ONTARIO CANADA

THESE DRAWINGS AND SPECIFICATIONS ARE THE PROPERTY OF EDAC INC.,AND SHALL NOT BE REPRODUCED, OR COPIED OR USED AS THE BASIS FOR THE MANUFACTURE OR SALE OF APPARATUS WITHOUT WRITTEN PERMISSION.

| ACAD REFERENCE NO. | 837 ENG MASTER   |     |  |
|--------------------|------------------|-----|--|
| DRAWN: J.LEE       | DATE: OCT. 06/09 |     |  |
| CHECKED:           | DATE:            |     |  |
| SCALE: NTS         | SHEET 1 OF 2     |     |  |
| DRAWING NUMBER     | IS               | SUE |  |
| 837 Assembly       |                  |