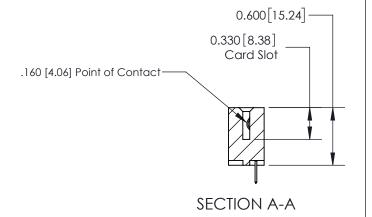

## **Contact Detail**

520-P.C. Tail .030x.018(0.76x0.46) - Tail LG=.175(4.45) .156 [3.96] Contact Spacing x .200 [5.08] Row Spacing

THIS IS A C.A.D. GENERATED DRAWING DO NOT MAKE MANUAL REVISIONS TO MASTER.