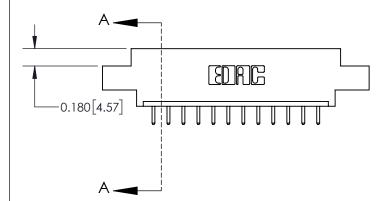

**Mounting Option** 

04-.156 (3.96) Dia. Mounting Holes

## **Contact Detail**

520-P.C. Tail .030x.018(0.76x0.46) - Tail LG=.175(4.45) .156 [3.96] Contact Spacing x .200 [5.08] Row Spacing





THIS IS A C.A.D. GENERATED DRAWING DO NOT MAKE MANUAL REVISIONS TO MASTER.



ISSUE NUMBER ORIGINAL



837/887 Series High Temp Card Edge Connector Part Number: 837-012-520-604

YOUR CONNECTION TO QUALITY & SERVICE

**EDAC INC** TORONTO, ONTARIO CANADA

THESE DRAWINGS AND SPECIFICATIONS ARE THE PROPERTY OF EDAC INC.,AND SHALL NOT BE REPRODUCED, OR COPIED OR USED AS THE BASIS FOR THE MANUFACTURE OR SALE OF APPARATUS WITHOUT WRITTEN PERMISSION.

| ACAD REFERENCE NO. | 837 ENG MASTER   |     |  |
|--------------------|------------------|-----|--|
| DRAWN: J.LEE       | DATE: OCT. 06/09 |     |  |
| CHECKED:           | DATE:            |     |  |
| SCALE: NTS         | SHEET 1 OF 2     |     |  |
| DRAWING NUMBER     | IS               | SUE |  |
| 837 Assembly       |                  | 1