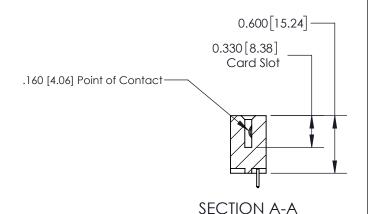

## **Contact Detail**

521-P.C. Tail .025 Sq.(0.64 Sq.) - Tail LG=.150(3.81) .156 [3.96] Contact Spacing x .200 [5.08] Row Spacing

THIS IS A C.A.D. GENERATED DRAWING DO NOT MAKE MANUAL REVISIONS TO MASTER.