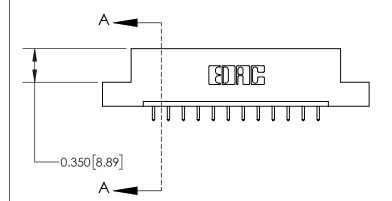

**Mounting Option** 

04-.156 (3.96) Dia. Mounting Holes

## **Contact Detail**

521-P.C. Tail .025 Sq.(0.64 Sq.) - Tail LG=.150(3.81) .156 [3.96] Contact Spacing x .200 [5.08] Row Spacing





THIS IS A C.A.D. GENERATED DRAWING DO NOT MAKE MANUAL REVISIONS TO MASTER.



ISSUE NUMBER ORIGINAL



837/887 Series High Temp Card Edge Connector Part Number: 837-012-521-104

YOUR CONNECTION TO QUALITY & SERVICE

**EDAC INC** TORONTO, ONTARIO CANADA

THESE DRAWINGS AND SPECIFICATIONS ARE THE PROPERTY OF EDAC INC., AND SHALL NOT BE REPRODUCED, OR COPIED OR USED AS THE BASIS FOR THE MANUFACTURE OR SALE OF APPARATUS WITHOUT WRITTEN PERMISSION.

| ACAD REFERENCE NO. | 837 ENG MASTER   |  |  |
|--------------------|------------------|--|--|
| DRAWN: J.LEE       | DATE: OCT. 06/09 |  |  |
| CHECKED:           | DATE:            |  |  |
| SCALE: NTS         | SHEET 1 OF 2     |  |  |
| DRAWING NUMBER     | ISSUE            |  |  |
| 837 Assembly       | 1                |  |  |

**See Accomp