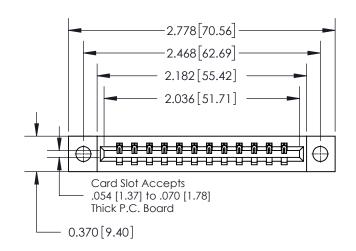

**Mounting Option** 

04-.156 (3.96) Dia. Mounting Holes

## **Contact Detail**

521-P.C. Tail .025 Sq.(0.64 Sq.) - Tail LG=.150(3.81) .156 [3.96] Contact Spacing x .200 [5.08] Row Spacing





THIS IS A C.A.D. GENERATED DRAWING DO NOT MAKE MANUAL REVISIONS TO MASTER.



ISSUE NUMBER ORIGINAL



837/887 Series High Temp Card Edge Connector Part Number: 837-012-521-104

YOUR CONNECTION TO QUALITY & SERVICE

**EDAC INC** TORONTO, ONTARIO CANADA

THESE DRAWINGS AND SPECIFICATIONS ARE THE PROPERTY OF EDAC INC., AND SHALL NOT BE REPRODUCED, OR COPIED OR USED AS THE BASIS FOR THE MANUFACTURE OR SALE OF APPARATUS WITHOUT WRITTEN PERMISSION.

| ACAD REFERENCE NO. | 837 ENG MASTER   |  |  |
|--------------------|------------------|--|--|
| DRAWN: J.LEE       | DATE: OCT. 06/09 |  |  |
| CHECKED:           | DATE:            |  |  |
| SCALE: NTS         | SHEET 1 OF 2     |  |  |
| DRAWING NUMBER     | ISSUE            |  |  |
| 837 Assembly       | 1                |  |  |

**See Acco