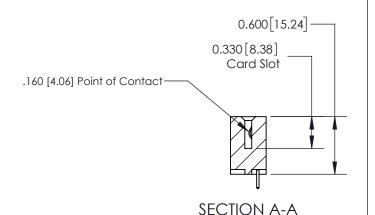

## **Contact Detail**

521-P.C. Tail .025 Sq.(0.64 Sq.) - Tail LG=.150(3.81) .156 [3.96] Contact Spacing x .200 [5.08] Row Spacing

THIS IS A C.A.D. GENERATED DRAWING DO NOT MAKE MANUAL REVISIONS TO MASTER.