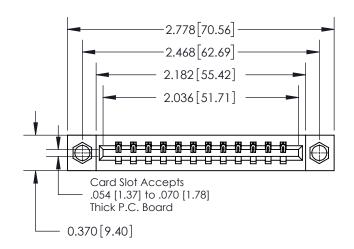

ISSUE NUMBER ORIGINAL

837/887 Series High Temp Card Edge Connector Part Number: 837-012-521-108

YOUR CONNECTION TO QUALITY & SERVICE

**EDAC INC** TORONTO, ONTARIO CANADA

THESE DRAWINGS AND SPECIFICATIONS ARE THE PROPERTY OF EDAC INC.,AND SHALL NOT BE REPRODUCED, OR COPIED OR USED AS THE BASIS FOR THE MANUFACTURE OR SALE OF APPARATUS WITHOUT WRITTEN PERMISSION.