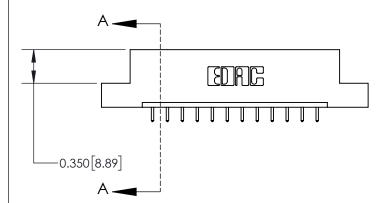

**Mounting Option** 

08-#4-40 Unified Threaded Inserts

## **Contact Detail**

521-P.C. Tail .025 Sq.(0.64 Sq.) - Tail LG=.150(3.81) .156 [3.96] Contact Spacing x .200 [5.08] Row Spacing





THIS IS A C.A.D. GENERATED DRAWING DO NOT MAKE MANUAL REVISIONS TO MASTER.



ISSUE NUMBER ORIGINAL



837/887 Series High Temp Card Edge Connector Part Number: 837-012-521-108

YOUR CONNECTION TO QUALITY & SERVICE

**EDAC INC** TORONTO, ONTARIO CANADA

THESE DRAWINGS AND SPECIFICATIONS ARE THE PROPERTY OF EDAC INC.,AND SHALL NOT BE REPRODUCED, OR COPIED OR USED AS THE BASIS FOR THE MANUFACTURE OR SALE OF APPARATUS WITHOUT WRITTEN PERMISSION.

| ACAD REFERENCE NO. | 837 ENG MASTER   |  |  |
|--------------------|------------------|--|--|
| DRAWN: J.LEE       | DATE: OCT. 06/09 |  |  |
| CHECKED:           | DATE:            |  |  |
| SCALE: NTS         | SHEET 1 OF 2     |  |  |
| DRAWING NUMBER     | ISSUE            |  |  |
| 837 Assembly       | 1                |  |  |

**See Accompa