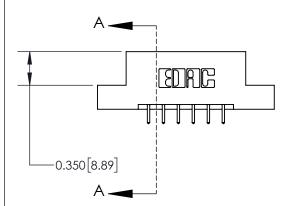

**Mounting Option** 

02-.128 (3.25) Dia. Mounting Holes

## **Contact Detail**

521-P.C. Tail .025 Sq.(0.64 Sq.) - Tail LG=.150(3.81) .156 [3.96] Contact Spacing x .200 [5.08] Row Spacing





**See Accompanying Page for:** 

**Contact Bend Details** 

THIS IS A C.A.D. GENERATED DRAWING DO NOT MAKE MANUAL REVISIONS TO MASTER.



ISSUE NUMBER 1 ORIGINAL



| 837/887 Series | High Temp Card Edge Connector |
|----------------|-------------------------------|
| Part Number:   | 37-012-521-202                |



**EDAC INC** TORONTO, ONTARIO CANADA

THESE DRAWINGS AND SPECIFICATIONS ARE THE PROPERTY OF EDAC INC., AND SHALL NOT BE REPRODUCED, OR COPIED OR USED AS THE BASIS FOR THE MANUFACTURE OR SALE OF APPARATUS WITHOUT WRITTEN PERMISSION.

| ACAD REFERENCE NO. | 837 ENG MASTER   |  |  |
|--------------------|------------------|--|--|
| DRAWN: J.LEE       | DATE: OCT. 06/09 |  |  |
| CHECKED:           | DATE:            |  |  |
| SCALE: NTS         | SHEET 1 OF 2     |  |  |
| DR