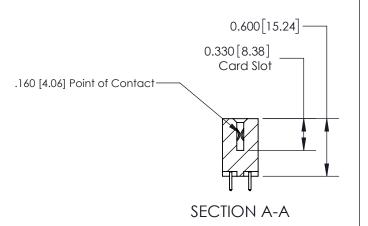

**Mounting Option** 

02-.128 (3.25) Dia. Mounting Holes

## **Contact Detail**

521-P.C. Tail .025 Sq.(0.64 Sq.) - Tail LG=.150(3.81) .156 [3.96] Contact Spacing x .200 [5.08] Row Spacing





**See Accompanying Page for:** 

**Contact Bend Details** 

THIS IS A C.A.D. GENERATED DRAWING DO NOT MAKE MANUAL REVISIONS TO MASTER.



ISSUE NUMBER 1 ORIGINAL



| 837/887 Series | High Temp Card Edge Connector |
|----------------|-------------------------------|
| Part Number:   | 37-012-521-202                |



**EDAC INC** TORONTO, ONTARIO CANADA

THESE DRAWINGS AND SPECIFICATIONS ARE THE PROPERTY OF EDAC INC., AND SHALL NOT BE REPRODUCED, OR COPIED OR USED AS THE BASIS FOR THE MANUFACTURE OR SALE OF APPARATUS WITHOUT WRITTEN PERMISSION.

| ACAD REFERENCE NO. | 837 ENG MASTER   |  |  |
|--------------------|------------------|--|--|
| DRAWN: J.LEE       | DATE: OCT. 06/09 |  |  |
| CHECKED:           | DATE:            |  |  |
| SCALE: NTS         | SHEET 1 OF 2     |  |  |
| DRAWING NUMBER     | ISSUE            |  |  |
| 837 Assembly       | 1                |  |  |



ISSUE NUMBER

ORIGINAL

1



| 837/887 Series High Temp Card Edge Conn