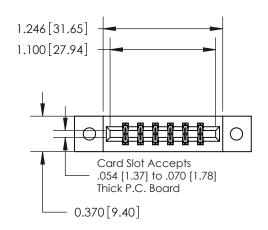

**Mounting Option** 

02-.128 (3.25) Dia. Mounting Holes

## **Contact Detail**

521-P.C. Tail .025 Sq.(0.64 Sq.) - Tail LG=.150(3.81) .156 [3.96] Contact Spacing x .200 [5.08] Row Spacing





**See Accompanying Page for:** 

**Contact Bend Details** 

THIS IS A C.A.D. GENERATED DRAWING DO NOT MAKE MANUAL REVISIONS TO MASTER.



ISSUE NUMBER 1 ORIGINAL



| 837/887 Series | High Temp Card Edge Connector |
|----------------|-------------------------------|
| Part Number:   | 37-012-521-202                |



**EDAC INC** TORONTO, ONTARIO CANADA

THESE DRAWINGS AND SPECIFICATIONS ARE THE PROPERTY OF EDAC INC., AND SHALL NOT BE REPRODUCED, OR COPIED OR USED AS THE BASIS FOR THE MANUFACTURE OR SALE OF APPARATUS WITHOUT WRITTEN PERMISSION.

| ACAD REFERENCE NO. | 837 ENG MASTER   |  |  |
|--------------------|------------------|--|--|
| DRAWN: J.LEE       | DATE: OCT. 06/09 |  |  |
| CHECKED:           | DATE:            |  |  |
| SCALE: NTS         | SHEET 1 OF 2     |  |  |
|