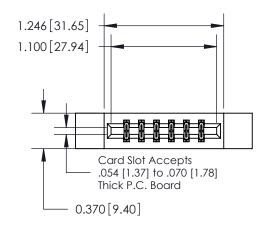

## **Contact Detail**

521-P.C. Tail .025 Sq.(0.64 Sq.) - Tail LG=.150(3.81) .156 [3.96] Contact Spacing x .200 [5.08] Row Spacing

**See Accompanying Page for:** 

**Contact Bend Details** 

THIS IS A C.A.D. GENERATED DRAWING DO NOT MAKE MANUAL REVISIONS TO MASTER.