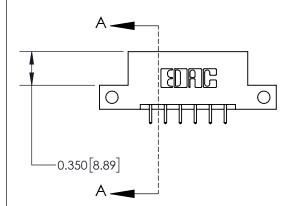

**Mounting Option** 

12-.128 (3.25) Dia. Side Mounting Holes

## **Contact Detail**

521-P.C. Tail .025 Sq.(0.64 Sq.) - Tail LG=.150(3.81) .156 [3.96] Contact Spacing x .200 [5.08] Row Spacing





**See Accompanying Page for:** 

**Contact Bend Details** 

THIS IS A C.A.D. GENERATED DRAWING DO NOT MAKE MANUAL REVISIONS TO MASTER.



ISSUE NUMBER

ORIGINAL



837/887 Series High Temp Card Edge Connector Part Number: 837-012-521-212



**EDAC INC** TORONTO, ONTARIO CANADA

THESE DRAWINGS AND SPECIFICATIONS ARE THE PROPERTY OF EDAC INC.,AND SHALL NOT BE REPRODUCED, OR COPIED OR USED AS THE BASIS FOR THE MANUFACTURE OR SALE OF APPARATUS WITHOUT WRITTEN PERMISSION.

| ACAD REFERENCE NO. 837 ENG MAST |                  |  |  |
|---------------------------------|------------------|--|--|
| DRAWN: J.LEE                    | DATE: OCT. 06/09 |  |  |
| CHECKED:                        | DATE:            |  |  |
| SCALE: NTS                      | SHEET 1 OF 2     |  |  |
| DRAWING NUMBER