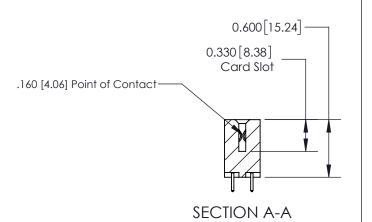

ISSUE NUMBER

ORIGINAL

1

| 837/887 Series High Temp Card Edge Connector<br>Contact Bend Detail |                                                                                   | ACAD REFERENCE NO. | 837 ENG MASTER   |               |
|---------------------------------------------------------------------|-----------------------------------------------------------------------------------|--------------------|------------------|---------------|
|                                                                     |                                                                                   | DRAWN: J.LEE       | DATE: OCT. 06/09 |               |
|                                                                     |                                                                                   | CHECKED:           | DATE:            |               |
| EDAC INC                                                            | NTO, ONTARIO  ARE THE PROPERTY OF EDAC INC.,AND SHALL NOT BE REPRODUCED,OR COPIED | SCALE: NTS         | SHEET            | 2 <b>OF</b> 2 |
| TORONTO, ONTARIO CANADA                                             |                                                                                   | DRAWING NUMBER     | •                | ISSUE         |
| MANUFACTU                                                           | MANUFACTURE OR SALE OF APPARATUS WITHOUT WRITTEN PERMISSION.                      | 837 Assembly       |                  | 1             |