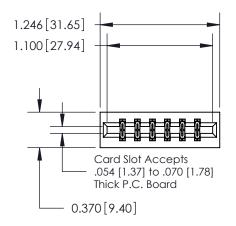

## **Contact Detail**

523-P.C. Tail .025 Sq.(0.64 Sq.) - Tail LG=.390(9.91) .156 [3.96] Contact Spacing x .200 [5.08] Row Spacing

**See Accompanying Page for:** 

**Contact Bend Details** 

THIS IS A C.A.D. GENERATED DRAWING DO NOT MAKE MANUAL REVISIONS TO MASTER.

ISSUE NUMBER ORIGINAL

1

|                              | 0.600[15.24]             |
|------------------------------|--------------------------|
|                              | 0.330[8.38]<br>Card Slot |
| .160 [4.06] Point of Contact |                          |
|                              |                          |
|                              |                          |
|                              |                          |
|                              | SECTION A-A              |