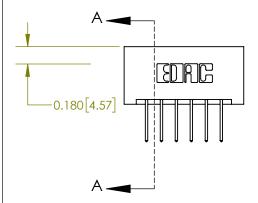

ISSUE NUMBER

ORIGINAL

1

| 837/887 Series High Temp Card Edge Connector<br>Contact Bend Detail |                                                                                                                                                                                                   | ACAD REFERENCE NO. | 837 ENG MASTER   |               |
|---------------------------------------------------------------------|---------------------------------------------------------------------------------------------------------------------------------------------------------------------------------------------------|--------------------|------------------|---------------|
|                                                                     |                                                                                                                                                                                                   | DRAWN: J.LEE       | DATE: OCT. 06/09 |               |
|                                                                     |                                                                                                                                                                                                   | CHECKED:           | DATE:            |               |
| EDAC INC                                                            | THESE DRAWINGS AND SPECIFICATIONS ARE THE PROPERTY OF EDAC INC., AND SHALL NOT BE REPRODUCED, OR COPIED OR USED AS THE BASIS FOR THE MANUFACTURE OR SALE OF APPARATUS WITHOUT WRITTEN PERMISSION. | SCALE: NTS         | SHEET            | 2 <b>OF</b> 2 |
| TORONTO, ONTARIO CANADA                                             |                                                                                                                                                                                                   | DRAWING NUMBER     | •                | ISSUE         |
| YOUR CONNECTION TO QUALITY & SERVICE                                |                                                                                                                                                                                                   | 837 Assembly       |                  | 1             |