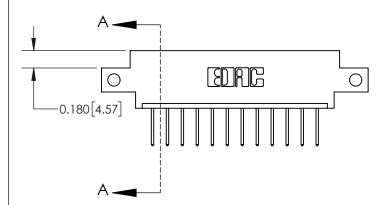

**Mounting Option** 

12-.128 (3.25) Dia. Side Mounting Holes

837/887 Series High Temp Card Edge Connector

YOUR CONNECTION TO QUALITY & SERVICE

**EDAC INC** TORONTO, ONTARIO CANADA

Part Number: 837-012-523-612

THESE DRAWINGS AND SPECIFICATIONS ARE THE PROPERTY OF EDAC INC.,AND SHALL NOT BE REPRODUCED, OR COPIED OR USED AS THE BASIS FOR THE MANUFACTURE OR SALE OF APPARATUS WITHOUT WRITTEN PERMISSION.