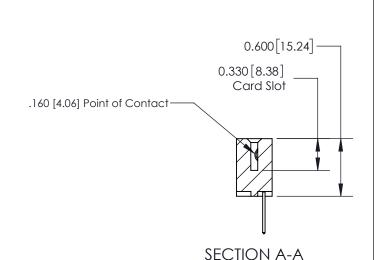

## **Contact Detail**

523-P.C. Tail .025 Sq.(0.64 Sq.) - Tail LG=.390(9.91) .156 [3.96] Contact Spacing x .200 [5.08] Row Spacing

-2.778 70.56 2.182 [55.42] -2.036 [51.71] -Card Slot Accepts .054 [1.37] to .070 [1.78] Thick P.C. Board 0.370 [9.40]

837/887 Series High Temp Card Edge Connector

YOUR CONNECTION TO QUALITY & SERVICE

**EDAC INC** TORONTO, ONTARIO CANADA

Part Number: 837-012-523-612

THESE DRAWINGS AND SPECIFICATIONS ARE THE PROPERTY OF EDAC INC.,AND SHALL NOT BE REPRODUCED, OR COPIED OR USED AS THE BASIS FOR THE MANUFACTURE OR SALE OF APPARATUS WITHOUT WRITTEN PERMISSION.