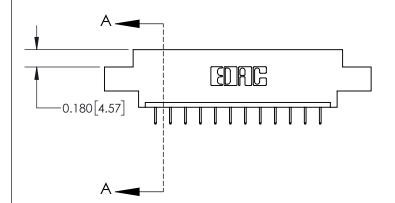

ISSUE NUMBER ORIGINAL

0.600 [15.24] 0.330[8.38] Card Slot .160 [4.06] Point of Contact **SECTION A-A** 