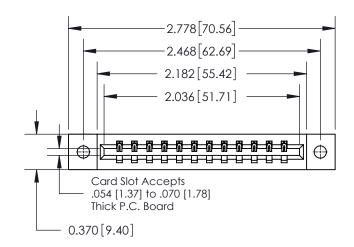

**Mounting Option** 

02-.128 (3.25) Dia. Mounting Holes

## **Contact Detail**

524-P.C. Tail .018 Sq.(0.46 Sq.) - Tail LG=.175(4.45) .156 [3.96] Contact Spacing x .200 [5.08] Row Spacing

THIS IS A C.A.D. GENERATED DRAWING DO NOT MAKE MANUAL REVISIONS TO MASTER.