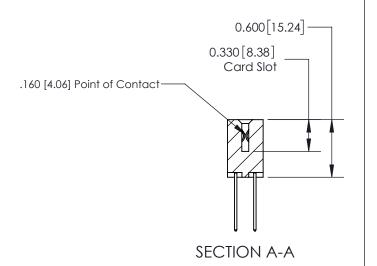

## **Contact Detail**

540-Wire Wrap .025 Sq.(0.64 Sq.) - Tail LG=.560(14.22) .156 [3.96] Contact Spacing x .200 [5.08] Row Spacing

**See Accompanying Page for:** 

**Contact Bend Details** 

THIS IS A C.A.D. GENERATED DRAWING DO NOT MAKE MANUAL REVISIONS TO MASTER.