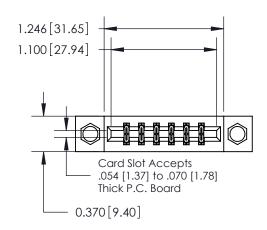

## **Mounting Option**

07-M3-0.5 Metric Threaded Inserts

## **Contact Detail**

540-Wire Wrap .025 Sq.(0.64 Sq.) - Tail LG=.560(14.22) .156 [3.96] Contact Spacing x .200 [5.08] Row Spacing

**See Accompanying Page for:** 

**Contact Bend Details** 

THIS IS A C.A.D. GENERATED DRAWING DO NOT MAKE MANUAL REVISIONS TO MASTER.