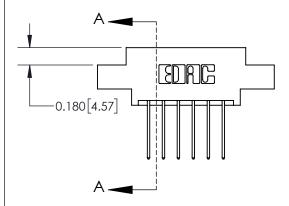

## **Contact Detail**

540-Wire Wrap .025 Sq.(0.64 Sq.) - Tail LG=.560(14.22) .156 [3.96] Contact Spacing x .200 [5.08] Row Spacing

**See Accompanying Page for:** 

**Contact Bend Details** 

THIS IS A C.A.D. GENERATED DRAWING DO NOT MAKE MANUAL REVISIONS TO MASTER.