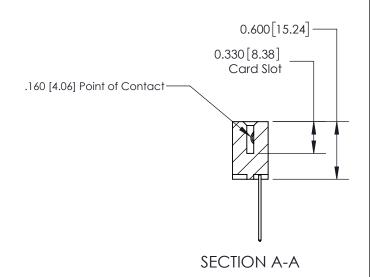

## **Contact Detail**

542-Wire Wrap .025 Sq.(0.64 Sq.) - Tail LG=.645(16.38) .156 [3.96] Contact Spacing x .200 [5.08] Row Spacing

**See Accompanying Page for: Contact Bend Details** 

THIS IS A C.A.D. GENERATED DRAWING DO NOT MAKE MANUAL REVISIONS TO MASTER.

ISSUE NUMBER

ORIGINAL

1

| 837/887 Series High Temp Card Edge Connector<br>Contact Bend Detail |                                                                                                        | ACAD REFERENCE NO. | 837 ENG MASTER   |               |
|---------------------------------------------------------------------|--------------------------------------------------------------------------------------------------------|--------------------|------------------|---------------|
|                                                                     |                                                                                                        | DRAWN: J.LEE       | DATE: OCT. 06/09 |               |
|                                                                     |                                                                                                        | CHECKED:           | DATE:            |               |
| EDAC INC                                                            | THESE DRAWINGS AND SPECIFICATIONS                                                                      | SCALE: NTS         | SHEET            | 2 <b>OF</b> 2 |
| TORONTO, ONTARIO CANADA                                             | ARE THE PROPERTY OF EDAC INC.,AND<br>SHALL NOT BE REPRODUCED,OR COPIED<br>OR USED AS THE BASIS FOR THE | DRAWING NUMBER     |                  | ISSUE         |
| MANUFAC                                                             | WANUFACTURE OR SALE OF APPARATUS WITHOUT WRITTEN PERMISSION.                                           | 837 Assembly       |                  | 1             |