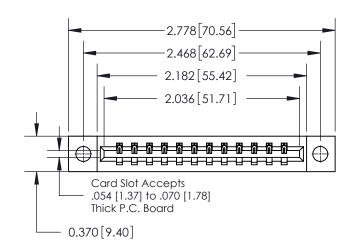

**Mounting Option** 

04-.156 (3.96) Dia. Mounting Holes

## **Contact Detail**

542-Wire Wrap .025 Sq.(0.64 Sq.) - Tail LG=.645(16.38) .156 [3.96] Contact Spacing x .200 [5.08] Row Spacing





**See Accompanying Page for: Contact Bend Details** 

THIS IS A C.A.D. GENERATED DRAWING DO NOT MAKE MANUAL REVISIONS TO MASTER.



ISSUE NUMBER ORIGINAL



| 837/887 Series High Temp Card Edge Connector |
|----------------------------------------------|
| Part Number: 837-012-542-104                 |



**EDAC INC** TORONTO, ONTARIO CANADA

THESE DRAWINGS AND SPECIFICATIONS ARE THE PROPERTY OF EDAC INC.,AND SHALL NOT BE REPRODUCED, OR COPIED OR USED AS THE BASIS FOR THE MANUFACTURE OR SALE OF APPARATUS WITHOUT WRITTEN PERMISSION.

| ACAD REFERENCE NO. | 837 ENG MASTER   |  |  |
|--------------------|------------------|--|--|
| DRAWN: J.LEE       | DATE: OCT. 06/09 |  |  |
| CHECKED:           | DATE:            |  |  |
| SCALE: NTS         | SHEET 1 OF 2     |  |  |
| DRAWING NUMBER