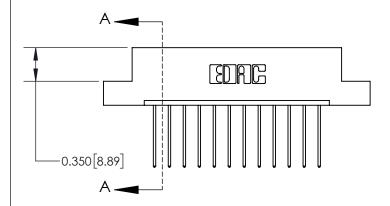

**Mounting Option** 

04-.156 (3.96) Dia. Mounting Holes

## **Contact Detail**

542-Wire Wrap .025 Sq.(0.64 Sq.) - Tail LG=.645(16.38) .156 [3.96] Contact Spacing x .200 [5.08] Row Spacing

**See Accompanying Page for: Contact Bend Details** 

THIS IS A C.A.D. GENERATED DRAWING DO NOT MAKE MANUAL REVISIONS TO MASTER.