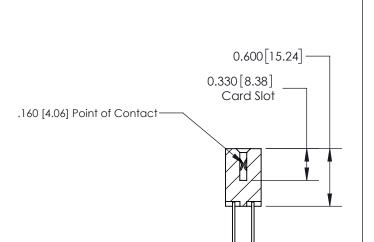

**SECTION A-A** 

ISSUE NUMBER

ORIGINAL

1

| 837/887 Series High Temp Card Edge Connector<br>Contact Bend Detail   |                                                                                                                                                                                                 | ACAD REFERENCE NO. | 837 ENG MASTER   |               |
|-----------------------------------------------------------------------|-------------------------------------------------------------------------------------------------------------------------------------------------------------------------------------------------|--------------------|------------------|---------------|
|                                                                       |                                                                                                                                                                                                 | DRAWN: J.LEE       | DATE: OCT. 06/09 |               |
|                                                                       |                                                                                                                                                                                                 | CHECKED:           | DATE:            |               |
| EDAC INC TORONTO, ONTARIO CANADA YOUR CONNECTION TO QUALITY & SERVICE | THESE DRAWINGS AND SPECIFICATIONS ARE THE PROPERTY OF EDAC INC.,AND SHALL NOT BE REPRODUCED,OR COPIED OR USED AS THE BASIS FOR THE MANUFACTURE OR SALE OF APPARATUS WITHOUT WRITTEN PERMISSION. | SCALE: NTS         | SHEET            | 2 <b>OF</b> 2 |
|                                                                       |                                                                                                                                                                                                 | DRAWING NUMBER     | •                | ISSUE         |
|                                                                       |                                                                                                                                                                                                 | 837 Assembly       |                  | 1             |