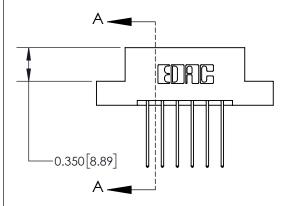

ISSUE NUMBER

ORIGINAL

1

| 837/887 Series | High Temp Card Edge Connector |
|----------------|-------------------------------|
| Part Number: 8 | 37-012-542-207                |

YOUR CONNECTION TO QUALITY & SERVICE

**EDAC INC** TORONTO, ONTARIO CANADA

THESE DRAWINGS AND SPECIFICATIONS ARE THE PROPERTY OF EDAC INC.,AND SHALL NOT BE REPRODUCED, OR COPIED OR USED AS THE BASIS FOR THE MANUFACTURE OR SALE OF APPARATUS WITHOUT WRITTEN PERMISSION.

| ACAD REFERENCE NO.              | 837 FNG MASTER         |  |  |
|---------------------------------|------------------------|--|--|
| 7.67.12 1.12.1 2.1.2.1.02 1.10. | 007 EI 10 7 17 13 1 EI |  |  |
| DRAWN: J.LEE                    | DATE: OCT. 06/09       |  |  |
| CHECKED:                        | DATE:                  |  |  |
| SCALE: NTS                      | SHEET 1 OF 2           |  |  |
| DRAWING NUMBER                  | ISSUE                  |  |  |
| 837 Assembly                    | 1                      |  |  |