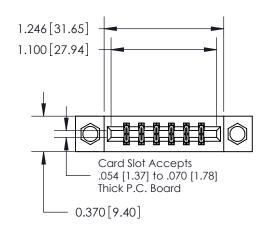

ISSUE NUMBER

ORIGINAL

1

| 837/887 Series | High Temp Card Edge Connector |
|----------------|-------------------------------|
| Part Number: 8 | 37-012-542-207                |

YOUR CONNECTION TO QUALITY & SERVICE

**EDAC INC** TORONTO, ONTARIO CANADA

THESE DRAWINGS AND SPECIFICATIONS ARE THE PROPERTY OF EDAC INC.,AND SHALL NOT BE REPRODUCED, OR COPIED OR USED AS THE BASIS FOR THE MANUFACTURE OR SALE OF APPARATUS WITHOUT WRITTEN PERMISSION.

| ACAD REFERENCE NO.              | 837 FNG MASTER         |  |  |
|---------------------------------|------------------------|--|--|
| 7.67.12 1.12.1 2.1.2.1.02 1.10. | 007 EI 10 7 17 13 1 EI |  |  |
| DRAWN: J.LEE                    | DATE: OCT. 06/09       |  |  |
| CHECKED:                        | DATE:                  |  |  |
| SCALE: NTS                      | SHEET 1 OF 2           |  |  |
| DRAWING NUMBER                  | ISSUE                  |  |  |
| 837 Assembly                    | 1                      |  |  |