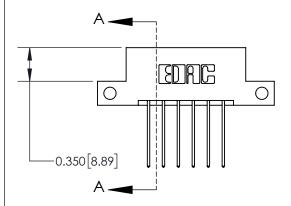

## **Mounting Option**

12-.128 (3.25) Dia. Side Mounting Holes

## **Contact Detail**

542-Wire Wrap .025 Sq.(0.64 Sq.) - Tail LG=.645(16.38) .156 [3.96] Contact Spacing x .200 [5.08] Row Spacing





**See Accompanying Page for:** 

**Contact Bend Details** 

THIS IS A C.A.D. GENERATED DRAWING DO NOT MAKE MANUAL REVISIONS TO MASTER.



ISSUE NUMBER

ORIGINAL

1





| 837/887 Series H | gh Temp Card Edge Connector |
|------------------|-----------------------------|
| Part Number: 83  | 7-012-542-212               |

YOUR CONNECTION TO QUALITY & SERVICE

**EDAC INC** TORONTO, ONTARIO CANADA

THESE DRAWINGS AND SPECIFICATIONS ARE THE PROPERTY OF EDAC INC., AND SHALL NOT BE REPRODUCED, OR COPIED OR USED AS THE BASIS FOR THE MANUFACTURE OR SALE OF APPARATUS WITHOUT WRITTEN PERMISSION.

| ACAD REFERENCE NO. | 837 ENG MASTER   |  |  |
|--------------------|------------------|--|--|
| DRAWN: J.LEE       | DATE: OCT. 06/09 |  |  |
| CHECKED:           | DATE:            |  |  |
| SCALE: NTS