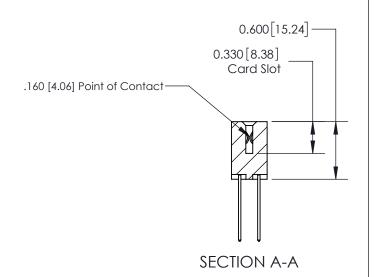

## **Contact Detail**

542-Wire Wrap .025 Sq.(0.64 Sq.) - Tail LG=.645(16.38) .156 [3.96] Contact Spacing x .200 [5.08] Row Spacing

**See Accompanying Page for:** 

**Contact Bend Details** 

THIS IS A C.A.D. GENERATED DRAWING DO NOT MAKE MANUAL REVISIONS TO MASTER.