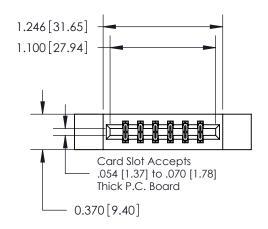

## **Contact Detail**

542-Wire Wrap .025 Sq.(0.64 Sq.) - Tail LG=.645(16.38) .156 [3.96] Contact Spacing x .200 [5.08] Row Spacing

**See Accompanying Page for:** 

**Contact Bend Details** 

THIS IS A C.A.D. GENERATED DRAWING DO NOT MAKE MANUAL REVISIONS TO MASTER.