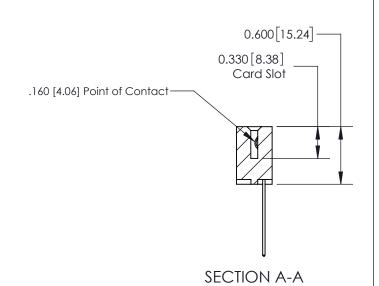

## **Contact Detail**

544-Wire Wrap .050x.025(1.27x0.64) - Tail LG=.750(19.05) .156 [3.96] Contact Spacing x .200 [5.08] Row Spacing

**See Accompanying Page for:** 

**Contact Bend Details** 

THIS IS A C.A.D. GENERATED DRAWING DO NOT MAKE MANUAL REVISIONS TO MASTER.

ISSUE NUMBER

ORIGINAL

| 837/887 Series H | igh Temp Card Edge Connector |
|------------------|------------------------------|
| Part Number: 83  | 7-012-544-112                |

YOUR CONNECTION TO QUALITY & SERVICE

| ACAD REFERENCE NO. | 837 ENG MASTER   |  |  |
|--------------------|------------------|--|--|
| DRAWN: J.LEE       | DATE: OCT. 06/09 |  |  |
| CHECKED:           | DATE:            |  |  |
| SCALE: NTS         | SHEET 1 OF 2     |  |  |
| DRAWING NUMBER     | ISSUE            |  |  |
| 837 Assembly       | 1                |  |  |