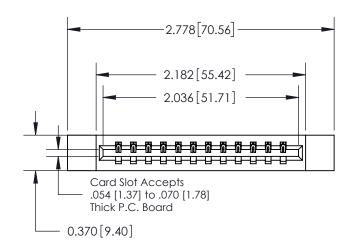

ISSUE NUMBER

ORIGINAL

| 837/887 Series H | igh Temp Card Edge Connector |
|------------------|------------------------------|
| Part Number: 83  | 7-012-544-112                |

YOUR CONNECTION TO QUALITY & SERVICE

| ACAD REFERENCE NO. | 837 ENG MASTER   |  |  |
|--------------------|------------------|--|--|
| DRAWN: J.LEE       | DATE: OCT. 06/09 |  |  |
| CHECKED:           | DATE:            |  |  |
| SCALE: NTS         | SHEET 1 OF 2     |  |  |
| DRAWING NUMBER     | ISSUE            |  |  |
| 837 Assembly       | 1                |  |  |