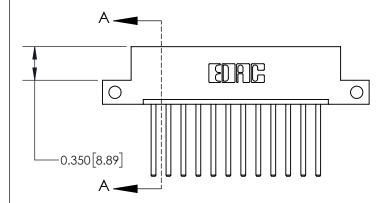

**Mounting Option** 

12-.128 (3.25) Dia. Side Mounting Holes

ISSUE NUMBER

ORIGINAL

| 837/887 Series H | igh Temp Card Edge Connector |
|------------------|------------------------------|
| Part Number: 83  | 7-012-544-112                |

YOUR CONNECTION TO QUALITY & SERVICE

| ACAD REFERENCE NO. | 837 ENG MASTER   |  |  |
|--------------------|------------------|--|--|
| DRAWN: J.LEE       | DATE: OCT. 06/09 |  |  |
| CHECKED:           | DATE:            |  |  |
| SCALE: NTS         | SHEET 1 OF 2     |  |  |
| DRAWING NUMBER     | ISSUE            |  |  |
| 837 Assembly       | 1                |  |  |