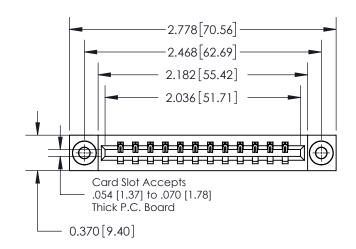

**Mounting Option** 

03-.116 (2.95) I.D. Floating Eyelets

ISSUE NUMBER ORIGINAL

|                              | 0.600[15.24] —<br>0.330[8.38]<br>Card Slot |
|------------------------------|--------------------------------------------|
| .160 [4.06] Point of Contact | Curd Slot                                  |
|                              |                                            |
| S                            | SECTION A-A                                |