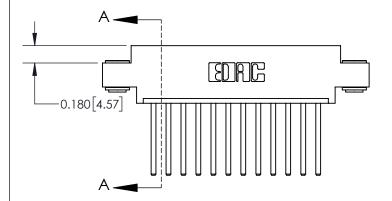

## **Contact Detail**

544-Wire Wrap .050x.025(1.27x0.64) - Tail LG=.750(19.05) .156 [3.96] Contact Spacing x .200 [5.08] Row Spacing

**See Accompanying Page for:** 

**Contact Bend Details** 

THIS IS A C.A.D. GENERATED DRAWING DO NOT MAKE MANUAL REVISIONS TO MASTER.