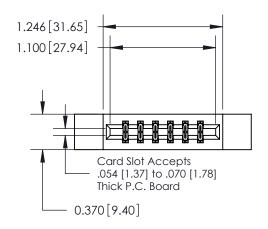

ISSUE NUMBER

ORIGINAL

1

| 8 | 337/887 Series High Temp Card Edge Connector |
|---|----------------------------------------------|
| F | Part Number: 837-012-544-812                 |

YOUR CONNECTION TO QUALITY & SERVICE