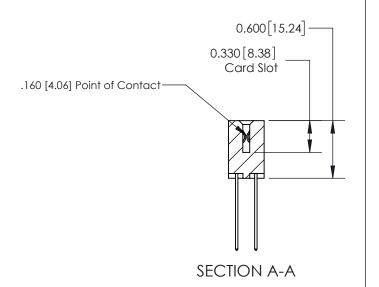

## **Contact Detail**

544-Wire Wrap .050x.025(1.27x0.64) - Tail LG=.750(19.05) .156 [3.96] Contact Spacing x .200 [5.08] Row Spacing

**See Accompanying Page for:** 

**Contact Bend Details** 

THIS IS A C.A.D. GENERATED DRAWING DO NOT MAKE MANUAL REVISIONS TO MASTER.