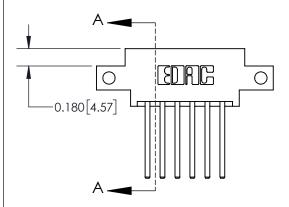

## **Mounting Option**

12-.128 (3.25) Dia. Side Mounting Holes

## **Contact Detail**

544-Wire Wrap .050x.025(1.27x0.64) - Tail LG=.750(19.05) .156 [3.96] Contact Spacing x .200 [5.08] Row Spacing





**See Accompanying Page for:** 

**Contact Bend Details** 

THIS IS A C.A.D. GENERATED DRAWING DO NOT MAKE MANUAL REVISIONS TO MASTER.



ISSUE NUMBER

ORIGINAL

1





| 8 | 337/887 Series High Temp Card Edge Connector |
|---|----------------------------------------------|
| F | Part Number: 837-012-544-812                 |

YOUR CONNECTION TO QUALITY & SERVICE

**EDAC INC** TORONTO, ONTARIO CANADA

THESE DRAWINGS AND SPECIFICATIONS ARE THE PROPERTY OF EDAC INC., AND SHALL NOT BE REPRODUCED, OR COPIED OR USED AS THE BASIS FOR THE MANUFACTURE OR SALE OF APPARATUS WITHOUT WRITTEN PERMISSION.

| ACAD REFERENCE NO. | 837 ENG MASTER   |  |  |
|--------------------|------------------|--|--|
| DRAWN: J.LEE       | DATE: OCT. 06/09 |  |  |
| CHECKED:           | DATE:            |  |  |
| SCAL