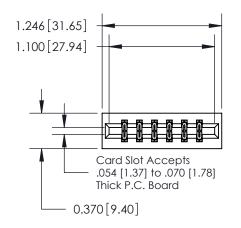

ISSUE NUMBER

ORIGINAL

1

| 837/887 Series High Temp Card Edge Connector |
|----------------------------------------------|
| Part Number: 837-012-555-201                 |

YOUR CONNECTION TO QUALITY & SERVICE

| ACAD REFERENCE NO. 837 ENG MASTE |                  |  |  |
|----------------------------------|------------------|--|--|
| DRAWN: J.LEE                     | DATE: OCT. 06/09 |  |  |
| CHECKED:                         | DATE:            |  |  |
| SCALE: NTS                       | SHEET 1 OF 2     |  |  |
| DRAWING NUMBER                   | ISSUE            |  |  |
| 837 Assembly                     | 1                |  |  |