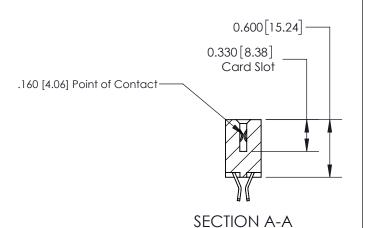

## **Contact Detail**

555-Extender Board Bend (Code 500 Contacts)

.156 [3.96] Contact Spacing x .200 [5.08] Row Spacing

**See Accompanying Page for:** 

**Contact Bend Details** 

THIS IS A C.A.D. GENERATED DRAWING DO NOT MAKE MANUAL REVISIONS TO MASTER.

ISSUE NUMBER

ORIGINAL

1

| 837/887 Series High Temp Card Edge Connector<br>Contact Bend Detail |                                                                                                                                                                                                 | ACAD REFERENCE NO. | 837 ENG MASTER   |               |
|---------------------------------------------------------------------|-------------------------------------------------------------------------------------------------------------------------------------------------------------------------------------------------|--------------------|------------------|---------------|
|                                                                     |                                                                                                                                                                                                 | DRAWN: J.LEE       | DATE: OCT. 06/09 |               |
|                                                                     |                                                                                                                                                                                                 | CHECKED:           | DATE:            |               |
| EDAC INC                                                            | THESE DRAWINGS AND SPECIFICATIONS ARE THE PROPERTY OF EDAC INC.,AND SHALL NOT BE REPRODUCED,OR COPIED OR USED AS THE BASIS FOR THE MANUFACTURE OR SALE OF APPARATUS WITHOUT WRITTEN PERMISSION. | SCALE: NTS         | SHEET            | 2 <b>OF</b> 2 |
| TORONTO, ONTARIO OF CANADA                                          |                                                                                                                                                                                                 | DRAWING NUMBER     | •                | ISSUE         |
|                                                                     |                                                                                                                                                                                                 | 837 Assembly       |                  | 1             |