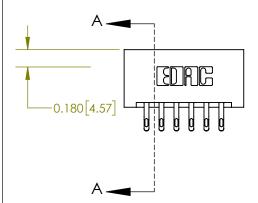

## **Contact Detail**

555-Extender Board Bend (Code 500 Contacts)

.156 [3.96] Contact Spacing x .200 [5.08] Row Spacing

**See Accompanying Page for:** 

**Contact Bend Details** 

THIS IS A C.A.D. GENERATED DRAWING DO NOT MAKE MANUAL REVISIONS TO MASTER.

ISSUE NUMBER

ORIGINAL

1

| 837/887 Series High Temp Card Edge Connector |
|----------------------------------------------|
| Part Number: 837-012-555-201                 |

YOUR CONNECTION TO QUALITY & SERVICE