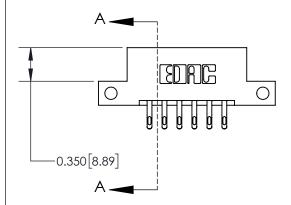

## **Mounting Option**

12-.128 (3.25) Dia. Side Mounting Holes

ISSUE NUMBER

ORIGINAL

1

| 837/887 Series High Temp Card Edge Connector |
|----------------------------------------------|
| Part Number: 837-012-555-212                 |

YOUR CONNECTION TO QUALITY & SERVICE

| ACAD REFERENCE NO. 837 ENG MASTE |                  |  |  |
|----------------------------------|------------------|--|--|
| DRAWN: J.LEE                     | DATE: OCT. 06/09 |  |  |
| CHECKED:                         | DATE:            |  |  |
| SCALE: NTS                       | SHEET 1 OF 2     |  |  |
| DRAWING NUMBER                   | ISSUE            |  |  |
| 837 Assembly                     | 1                |  |  |