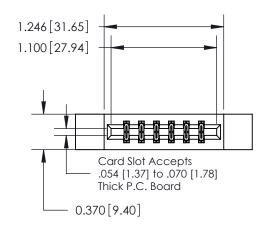

ISSUE NUMBER

ORIGINAL

1

| 837/887 Series High Temp Card Edge Connector |
|----------------------------------------------|
| Part Number: 837-012-555-212                 |

YOUR CONNECTION TO QUALITY & SERVICE

| ACAD REFERENCE NO. 837 ENG MASTE |                  |  |  |
|----------------------------------|------------------|--|--|
| DRAWN: J.LEE                     | DATE: OCT. 06/09 |  |  |
| CHECKED:                         | DATE:            |  |  |
| SCALE: NTS                       | SHEET 1 OF 2     |  |  |
| DRAWING NUMBER                   | ISSUE            |  |  |
| 837 Assembly                     | 1                |  |  |