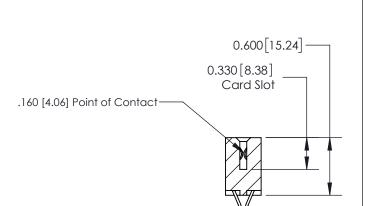

## **Contact Detail**

555-Extender Board Bend (Code 500 Contacts)

.156 [3.96] Contact Spacing x .200 [5.08] Row Spacing

**See Accompanying Page for:** 

**Contact Bend Details** 

THIS IS A C.A.D. GENERATED DRAWING DO NOT MAKE MANUAL REVISIONS TO MASTER.

SECTION A-A

ISSUE NUMBER

ORIGINAL

1

| 837/887 Series High Temp Card Edge Connector<br>Contact Bend Detail |                                                                                                                                                                                                 | ACAD REFERENCE NO. | 837 ENG MASTER   |               |
|---------------------------------------------------------------------|-------------------------------------------------------------------------------------------------------------------------------------------------------------------------------------------------|--------------------|------------------|---------------|
|                                                                     |                                                                                                                                                                                                 | DRAWN: J.LEE       | DATE: OCT. 06/09 |               |
|                                                                     |                                                                                                                                                                                                 | CHECKED:           | DATE:            |               |
| EDAC INC                                                            | THESE DRAWINGS AND SPECIFICATIONS ARE THE PROPERTY OF EDAC INC.,AND SHALL NOT BE REPRODUCED,OR COPIED OR USED AS THE BASIS FOR THE MANUFACTURE OR SALE OF APPARATUS WITHOUT WRITTEN PERMISSION. | SCALE: NTS         | SHEET            | 2 <b>OF</b> 2 |
| TORONTO, ONTARIO SHALL OR USI                                       |                                                                                                                                                                                                 | DRAWING NUMBER     | •                | ISSUE         |
|                                                                     |                                                                                                                                                                                                 | 837 Assembly       |                  | 1             |