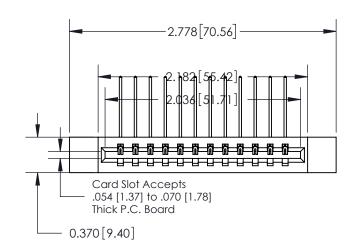

0.600 [15.24] 0.330[8.38] Card Slot .160 [4.06] Point of Contact-**SECTION A-A** 

837/887 Series High Temp Card Edge Connector Part Number: 837-012-559-112

YOUR CONNECTION TO QUALITY & SERVICE

**EDAC INC** TORONTO, ONTARIO CANADA