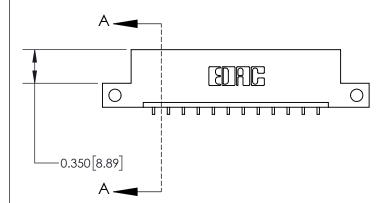

**Mounting Option** 

12-.128 (3.25) Dia. Side Mounting Holes

## **Contact Detail**

559-90 Degree Bend (Code 541 Contacts)

.156 [3.96] Contact Spacing x .200 [5.08] Row Spacing





THIS IS A C.A.D. GENERATED DRAWING DO NOT MAKE MANUAL REVISIONS TO MASTER.



ISSUE NUMBER ORIGINAL

0.600 [15.24] 0.330[8.38] Card Slot .160 [4.06] Point of Contact-**SECTION A-A** 

837/887 Series High Temp Card Edge Connector Part Number: 837-012-559-112

YOUR CONNECTION TO QUALITY & SERVICE

**EDAC INC** TORONTO, ONTARIO CANADA

THESE DRAWINGS AND SPECIFICATIONS ARE THE PROPERTY OF EDAC INC.,AND SHALL NOT BE REPRODUCED, OR COPIED OR USED AS THE BASIS FOR THE MANUFACTURE OR SALE OF APPARATUS WITHOUT WRITTEN PERMISSION.

| ACAD REFERENCE NO. 837 ENG MAST |                  |  |  |
|---------------------------------|------------------|--|--|
| DRAWN: J.LEE                    | DATE: OCT. 06/09 |  |  |
| CHECKED:                        | DATE:            |  |  |
| SCALE: NTS