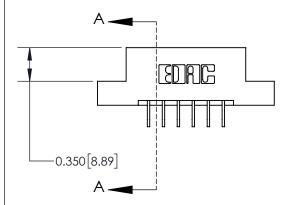

## **Mounting Option**

04-.156 (3.96) Dia. Mounting Holes

## **Contact Detail**

559-90 Degree Bend (Code 541 Contacts)

.156 [3.96] Contact Spacing x .200 [5.08] Row Spacing





**See Accompanying Page for:** 

**Contact Bend Details** 

THIS IS A C.A.D. GENERATED DRAWING DO NOT MAKE MANUAL REVISIONS TO MASTER.



ISSUE NUMBER

ORIGINAL

1



| 837/887 Series High Temp Card Edge Connector |
|----------------------------------------------|
| Part Number: 837-012-559-204                 |

YOUR CONNECTION TO QUALITY & SERVICE

**EDAC INC** TORONTO, ONTARIO CANADA

THESE DRAWINGS AND SPECIFICATIONS ARE THE PROPERTY OF EDAC INC., AND SHALL NOT BE REPRODUCED, OR COPIED OR USED AS THE BASIS FOR THE MANUFACTURE OR SALE OF APPARATUS WITHOUT WRITTEN PERMISSION.

| ACAD REFERENCE NO. | 837 ENG MASTER   |  |  |
|--------------------|------------------|--|--|
| DRAWN: J.LEE       | DATE: OCT. 06/09 |  |  |
| CHECKED:           | DATE:            |  |  |
| SCALE: NTS