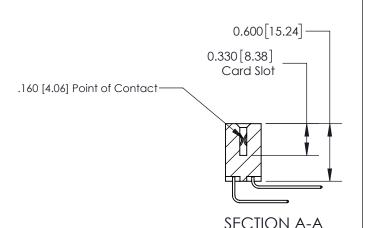

## **Contact Detail**

559-90 Degree Bend (Code 541 Contacts)

.156 [3.96] Contact Spacing x .200 [5.08] Row Spacing

**See Accompanying Page for:** 

**Contact Bend Details** 

THIS IS A C.A.D. GENERATED DRAWING DO NOT MAKE MANUAL REVISIONS TO MASTER.