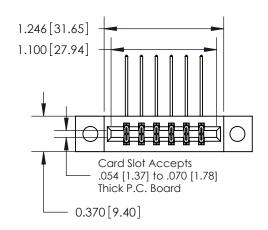

## **Mounting Option**

04-.156 (3.96) Dia. Mounting Holes

## **Contact Detail**

559-90 Degree Bend (Code 541 Contacts)

.156 [3.96] Contact Spacing x .200 [5.08] Row Spacing

**See Accompanying Page for:** 

**Contact Bend Details** 

THIS IS A C.A.D. GENERATED DRAWING DO NOT MAKE MANUAL REVISIONS TO MASTER.