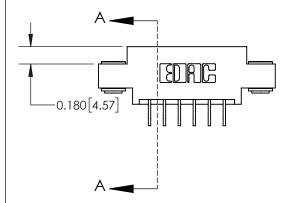

## **Contact Detail**

559-90 Degree Bend (Code 541 Contacts)

.156 [3.96] Contact Spacing x .200 [5.08] Row Spacing

**See Accompanying Page for:** 

**Contact Bend Details** 

THIS IS A C.A.D. GENERATED DRAWING DO NOT MAKE MANUAL REVISIONS TO MASTER.