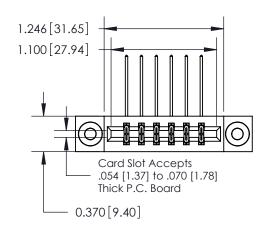

**Mounting Option** 

03-.116 (2.95) I.D. Floating Eyelets

ISSUE NUMBER

ORIGINAL

1

|                               | 0.600[15.24]——            |  |  |
|-------------------------------|---------------------------|--|--|
|                               | 0.330 [8.38]<br>Card Slot |  |  |
| .160 [4.06] Point of Contact— |                           |  |  |
|                               |                           |  |  |
|                               |                           |  |  |
|                               |                           |  |  |
|                               |                           |  |  |
|                               | SECTION A-A               |  |  |