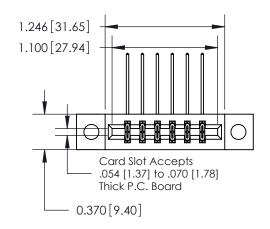

**Mounting Option** 

04-.156 (3.96) Dia. Mounting Holes

## **Contact Detail**

559-90 Degree Bend (Code 541 Contacts)

.156 [3.96] Contact Spacing x .200 [5.08] Row Spacing

**See Accompanying Page for:** 

**Contact Bend Details** 

THIS IS A C.A.D. GENERATED DRAWING DO NOT MAKE MANUAL REVISIONS TO MASTER.

ISSUE NUMBER

ORIGINAL

1

| 837/887 Series High Temp Card Edge Connector |
|----------------------------------------------|
| Part Number: 837-012-559-804                 |

YOUR CONNECTION TO QUALITY & SERVICE