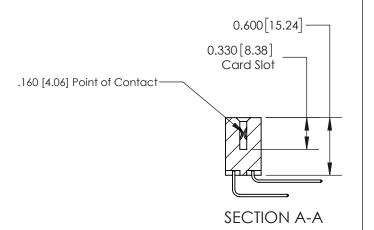

## **Contact Detail**

559-90 Degree Bend (Code 541 Contacts)

.156 [3.96] Contact Spacing x .200 [5.08] Row Spacing

**See Accompanying Page for:** 

**Contact Bend Details** 

THIS IS A C.A.D. GENERATED DRAWING DO NOT MAKE MANUAL REVISIONS TO MASTER.

ISSUE NUMBER

ORIGINAL

1

| 837/887 Series High Temp Card Edge Connector<br>Contact Bend Detail |                                                                                                                                                                                                 | ACAD REFERENCE NO. | 837 ENG MASTER   |               |
|---------------------------------------------------------------------|-------------------------------------------------------------------------------------------------------------------------------------------------------------------------------------------------|--------------------|------------------|---------------|
|                                                                     |                                                                                                                                                                                                 | DRAWN: J.LEE       | DATE: OCT. 06/09 |               |
|                                                                     |                                                                                                                                                                                                 | CHECKED:           | DATE:            |               |
| EDAC INC                                                            | THESE DRAWINGS AND SPECIFICATIONS ARE THE PROPERTY OF EDAC INC.,AND SHALL NOT BE REPRODUCED,OR COPIED OR USED AS THE BASIS FOR THE MANUFACTURE OR SALE OF APPARATUS WITHOUT WRITTEN PERMISSION. | SCALE: NTS         | SHEET            | 2 <b>OF</b> 2 |
| TORONTO, ONTARIO CANADA                                             |                                                                                                                                                                                                 | DRAWING NUMBER     | •                | ISSUE         |
| YOUR CONNECTION TO QUALITY & SERVICE                                |                                                                                                                                                                                                 | 837 Assembly       |                  | 1             |