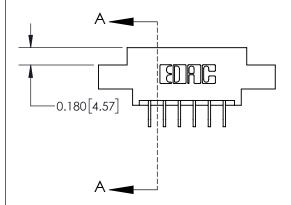

**Mounting Option** 

04-.156 (3.96) Dia. Mounting Holes

ISSUE NUMBER

ORIGINAL

1

| 837/887 Series High Temp Card Edge Connector |
|----------------------------------------------|
| Part Number: 837-012-559-804                 |

YOUR CONNECTION TO QUALITY & SERVICE