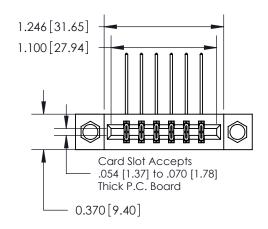

## **Mounting Option**

08-#4-40 Unified Threaded Inserts

## **Contact Detail**

559-90 Degree Bend (Code 541 Contacts)

.156 [3.96] Contact Spacing x .200 [5.08] Row Spacing

**See Accompanying Page for:** 

**Contact Bend Details** 

THIS IS A C.A.D. GENERATED DRAWING DO NOT MAKE MANUAL REVISIONS TO MASTER.