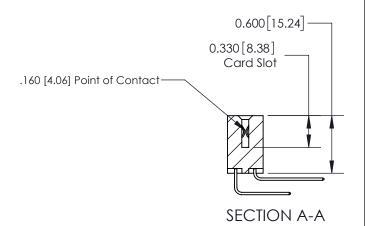

## **Contact Detail**

559-90 Degree Bend (Code 541 Contacts)

.156 [3.96] Contact Spacing x .200 [5.08] Row Spacing

**See Accompanying Page for:** 

**Contact Bend Details** 

THIS IS A C.A.D. GENERATED DRAWING DO NOT MAKE MANUAL REVISIONS TO MASTER.