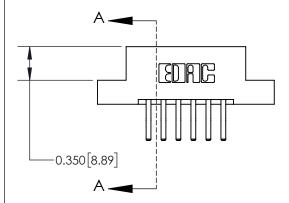

**Mounting Option** 

02-.128 (3.25) Dia. Mounting Holes

ISSUE NUMBER ORIGINAL

|                              | 0.600[15.24]              |
|------------------------------|---------------------------|
|                              | 0.330 [8.38]<br>Card Slot |
| .160 [4.06] Point of Contact |                           |
|                              |                           |
|                              | SECTION A-A               |