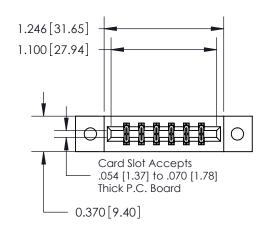

**Mounting Option** 

02-.128 (3.25) Dia. Mounting Holes

## **Contact Detail**

560-Extender Board Bend (Code 523 Contacts)

.156 [3.96] Contact Spacing x .200 [5.08] Row Spacing

**See Accompanying Page for:** 

**Contact Bend Details** 

THIS IS A C.A.D. GENERATED DRAWING DO NOT MAKE MANUAL REVISIONS TO MASTER.