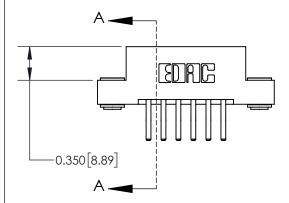

## **Contact Detail**

560-Extender Board Bend (Code 523 Contacts)

.156 [3.96] Contact Spacing x .200 [5.08] Row Spacing

**See Accompanying Page for:** 

**Contact Bend Details** 

THIS IS A C.A.D. GENERATED DRAWING DO NOT MAKE MANUAL REVISIONS TO MASTER.