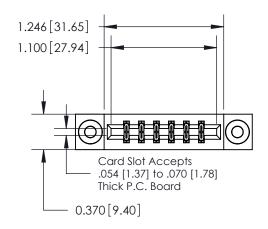

**Mounting Option** 

03-.116 (2.95) I.D. Floating Eyelets

ISSUE NUMBER

ORIGINAL

1

|                              | 0.600[15.24]              |  |  |
|------------------------------|---------------------------|--|--|
|                              | 0.330 [8.38]<br>Card Slot |  |  |
| .160 [4.06] Point of Contact | Cara 5101                 |  |  |
|                              | NHC)                      |  |  |
|                              |                           |  |  |
|                              |                           |  |  |
|                              | )(                        |  |  |
|                              | SECTION A-A               |  |  |