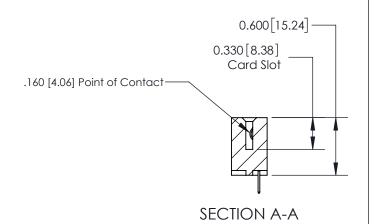

**Mounting Option** 

01-No Mounting Lugs

**Contact Detail** 

520-P.C. Tail .030x.018(0.76x0.46) - Tail LG=.175(4.45) .156 [3.96] Contact Spacing x .200 [5.08] Row Spacing

> - 2.338[59.39] -2.192[55.68] -Card Slot Accepts .054 [1.37] to .070 [1.78] Thick P.C. Board 0.370 [9.40]