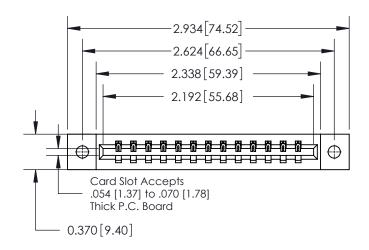

**Mounting Option** 

02-.128 (3.25) Dia. Mounting Holes

## **Contact Detail**

520-P.C. Tail .030x.018(0.76x0.46) - Tail LG=.175(4.45) .156 [3.96] Contact Spacing x .200 [5.08] Row Spacing

THIS IS A C.A.D. GENERATED DRAWING DO NOT MAKE MANUAL REVISIONS TO MASTER.

ISSUE NUMBER ORIGINAL

0.600 [15.24] 0.330[8.38] Card Slot .160 [4.06] Point of Contact **SECTION A-A** 

837/887 Series High Temp Card Edge Connector Part Number: 837-013-520-102

YOUR CONNECTION TO QUALITY & SERVICE