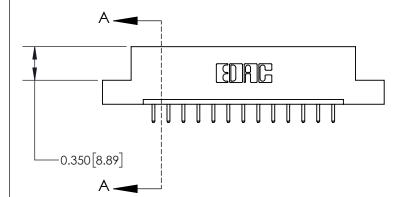

**See Accompanying Page for:** 

**Contact Bend Details** 

ISSUE NUMBER

ORIGINAL

1

| 837/887 Series High Temp Card Edge Connector<br>Contact Bend Detail |                                                                                                                                                                                                 | ACAD REFERENCE NO. | 837 ENG MASTER   |               |
|---------------------------------------------------------------------|-------------------------------------------------------------------------------------------------------------------------------------------------------------------------------------------------|--------------------|------------------|---------------|
|                                                                     |                                                                                                                                                                                                 | DRAWN: J.LEE       | DATE: OCT. 06/09 |               |
|                                                                     |                                                                                                                                                                                                 | CHECKED:           | DATE:            |               |
| EDAC INC                                                            | THESE DRAWINGS AND SPECIFICATIONS ARE THE PROPERTY OF EDAC INC.,AND SHALL NOT BE REPRODUCED,OR COPIED OR USED AS THE BASIS FOR THE MANUFACTURE OR SALE OF APPARATUS WITHOUT WRITTEN PERMISSION. | SCALE: NTS         | SHEET            | 2 <b>OF</b> 2 |
| TORONTO, ONTARIO CANADA                                             |                                                                                                                                                                                                 | DRAWING NUMBER     | •                | ISSUE         |
| YOUR CONNECTION TO QUALITY & SERVICE                                |                                                                                                                                                                                                 | 837 Assembly       |                  | 1             |