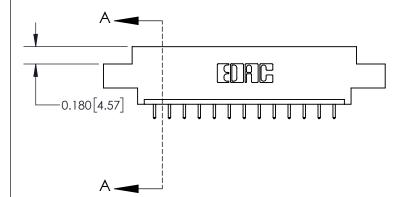

**Mounting Option** 

04-.156 (3.96) Dia. Mounting Holes

THIS IS A C.A.D. GENERATED DRAWING DO NOT MAKE MANUAL REVISIONS TO MASTER.

ISSUE NUMBER ORIGINAL

837/887 Series High Temp Card Edge Connector Part Number: 837-013-521-604

YOUR CONNECTION TO QUALITY & SERVICE