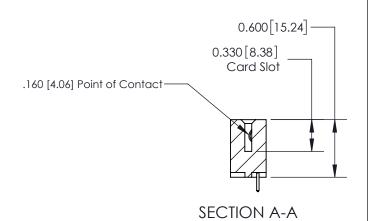

## **Contact Detail**

521-P.C. Tail .025 Sq.(0.64 Sq.) - Tail LG=.150(3.81) .156 [3.96] Contact Spacing x .200 [5.08] Row Spacing

> 2.934 74.52 2.624 [66.65] 2.338 [59.39] 2.192 [55.68] Card Slot Accepts .054 [1.37] to .070 [1.78] Thick P.C. Board 0.370 [9.40]

THIS IS A C.A.D. GENERATED DRAWING DO NOT MAKE MANUAL REVISIONS TO MASTER.

ISSUE NUMBER ORIGINAL

837/887 Series High Temp Card Edge Connector Part Number: 837-013-521-604

YOUR CONNECTION TO QUALITY & SERVICE