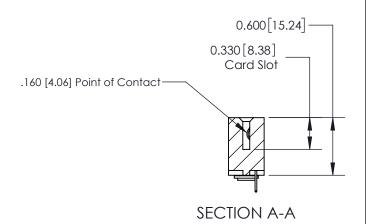

## **Contact Detail**

524-P.C. Tail .018 Sq.(0.46 Sq.) - Tail LG=.175(4.45) .156 [3.96] Contact Spacing x .200 [5.08] Row Spacing

> 2.934 74.52 2.624 [66.65] 2.338 [59.39] 2.192 [55.68] Card Slot Accepts .054 [1.37] to .070 [1.78] Thick P.C. Board 0.370 [9.40]