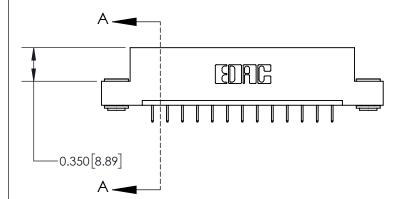

THIS IS A C.A.D. GENERATED DRAWING DO NOT MAKE MANUAL REVISIONS TO MASTER.

ISSUE NUMBER ORIGINAL

837/887 Series High Temp Card Edge Connector Part Number: 837-013-524-103

YOUR CONNECTION TO QUALITY & SERVICE

ACAD REFERENCE NO. 837 ENG MASTER DRAWN: J.LEE DATE: OCT. 06/09 CHECKED: DATE: SHEET 1 OF 2 SCALE: NTS DRAWING NUMBER **ISSUE** 837 Assembly

See Accompanying Page for:

**Contact Bend Details** 

ISSUE NUMBER