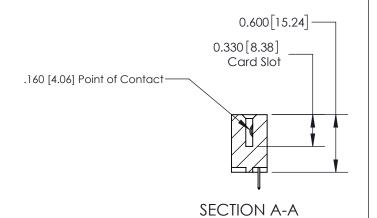

## **Contact Detail**

524-P.C. Tail .018 Sq.(0.46 Sq.) - Tail LG=.175(4.45) .156 [3.96] Contact Spacing x .200 [5.08] Row Spacing

> 2.934 74.52 -2.624 [66.65] 2.338 [59.39] 2.192 [55.68] Card Slot Accepts .054 [1.37] to .070 [1.78] Thick P.C. Board 0.370 [9.40]