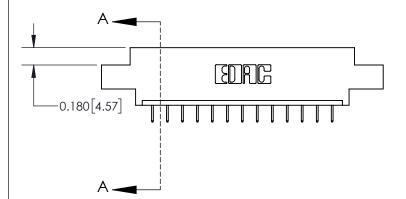

**Mounting Option** 

08-#4-40 Unified Threaded Inserts

## **Contact Detail**

524-P.C. Tail .018 Sq.(0.46 Sq.) - Tail LG=.175(4.45) .156 [3.96] Contact Spacing x .200 [5.08] Row Spacing

> 2.934 74.52 -2.624 [66.65] 2.338 [59.39] 2.192 [55.68] Card Slot Accepts .054 [1.37] to .070 [1.78] Thick P.C. Board 0.370 [9.40]



THIS IS A C.A.D. GENERATED DRAWING DO NOT MAKE MANUAL REVISIONS TO MASTER.



ISSUE NUMBER

ORIGINAL



837/887 Series High Temp Card Edge Connector Part Number: 837-013-524-608

YOUR CONNECTION TO QUALITY & SERVICE

**EDAC INC** TORONTO, ONTARIO CANADA

THESE DRAWINGS AND SPECIFICATIONS ARE THE PROPERTY OF EDAC INC., AND SHALL NOT BE REPRODUCED, OR COPIED OR USED AS THE BASIS FOR THE MANUFACTURE OR SALE OF APPARATUS WITHOUT WRITTEN PERMISSION.

| DRAWN: J.LEE   | DATE: OCT. 06/09 |  |  |
|----------------|------------------|--|--|
| CHECKED:       | DATE:            |  |  |
| SCALE: NTS     | SHEET 1 OF 2     |  |  |
| DRAWING NUMBER | ISSUE            |  |  |
| 837 Assembly   | 1                |  |  |

837 ENG MASTER

ACAD REFERENCE NO.

**See Accompanying Page for:** 

**Contact Bend